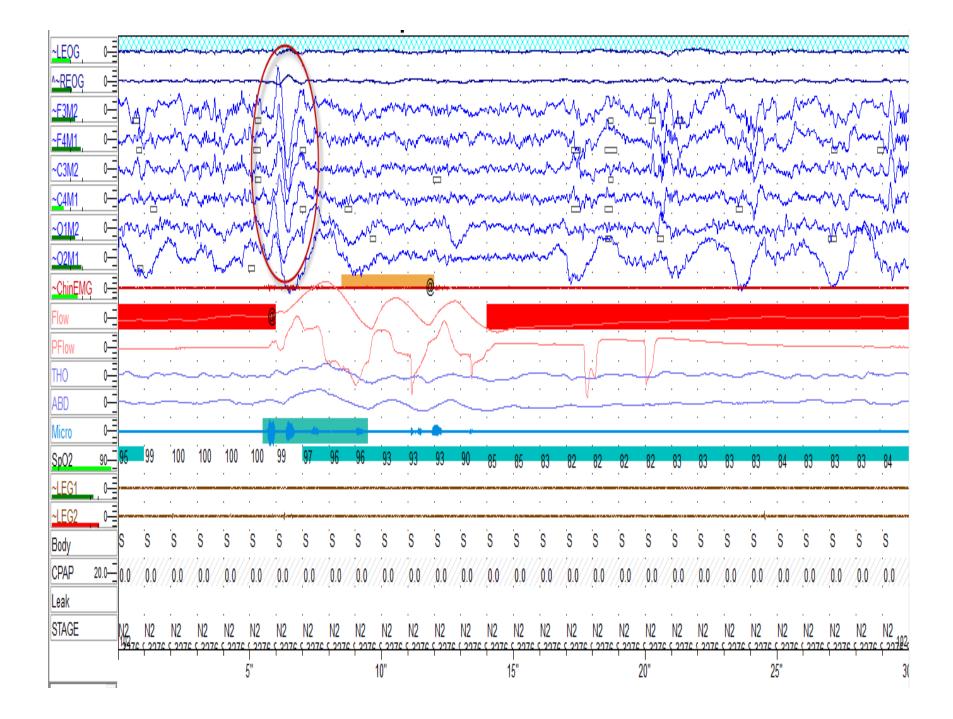

ociated with arousals are more typically noted in the central and occipital derivations respectively, these events should be used to score sleep even if they are only noted in the frontal



## Stage N3

#### Definition

 Slow wave activity: waves of frequency 0.5Hz-2 Hz and peak amplitude >75µV, measured over the frontal regions.

#### Rules –

 Score stage N3 when 20% or more of an epoch consists of slow wave activity, irrespective of age.



#### Notes –

- Sleep spindles may persist in stage N3 sleep
- Eye movements are not typically seen during stage
   N3 sleep
- In stage N3, the chin EMG is of variable amplitude, often lower than in stage N2 sleep and sometimes as low as in stage R sleep
- K complexes would be considered slow waves if they meet the definition of slow wave activity





## Stage R

#### **Definitions** –

- Rapid Eye Movements (REM) Conjugate, irregular, sharply peaked eye movements with an initial deflection usually lasting <500msec.</li>
- Low chin EMG tone Baseline EMG activity in the chin derivation no higher than in any other sleep stage and usually at the lowest level of the entire recording.

Saw tooth waves - Trains of sharply contoured or triangular, often serrated, 2-6 Hz waves maximal in amplitude over the central head regions and often, but not always, preceding a burst of rapid eye movements.

- Transient muscle activity Short irregular bursts of EMG activity usually with duration <0.25 seconds superimposed on low EMG tone.
- The activity may be seen in the chin or anterior tibial EMG derivations, as well as in EEG or EOG deviations, the