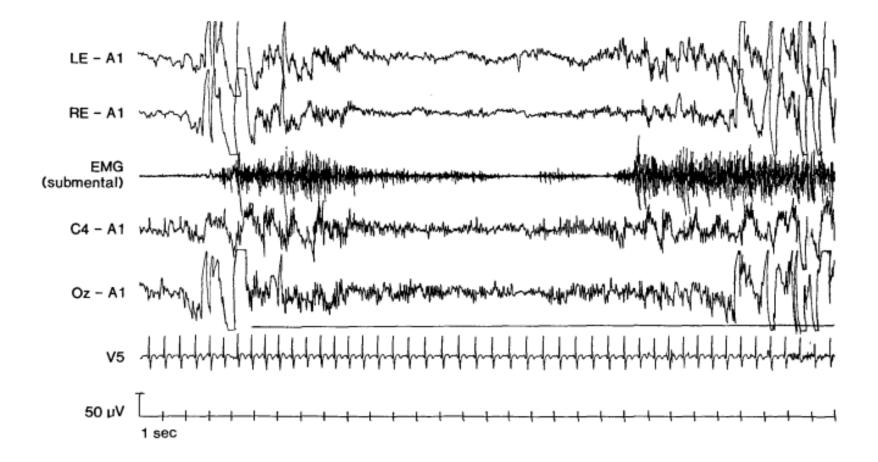

#### Rapid Eye Movements (REM) –

 Conjugate, irregular, sharply peaked eye movements with an initial deflection usually lasting <500 msec.</li>
 While rapid eye movements are characteristic of stage R sleep, they may also be seen in wakefulness with eyes open when subjects scan the environment

#### Rules –

- Score epochs as stage W when more than 50% of the epoch has alpha rhythm over the occipital region.
- Score epochs without visually discernable alpha rhythm as stage w if any of the following are present –
  - □ Eye blinks at a frequency of 0.5-2 Hz
  - □ Reading eye movements
  - Irregular conjugate rapid eye movements associated with normal or high chin muscle tone.