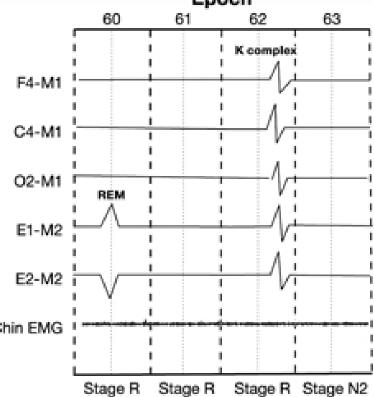

#### Rapid Eye Movements (REM) –

 Conjugate, irregular, sharply peaked eye movements with an initial deflection usually lasting <500 msec.</li>
 While rapid eye movements are characteristic of stage R sleep, they may also be seen in wakefulness with eyes open when subjects scan the environment