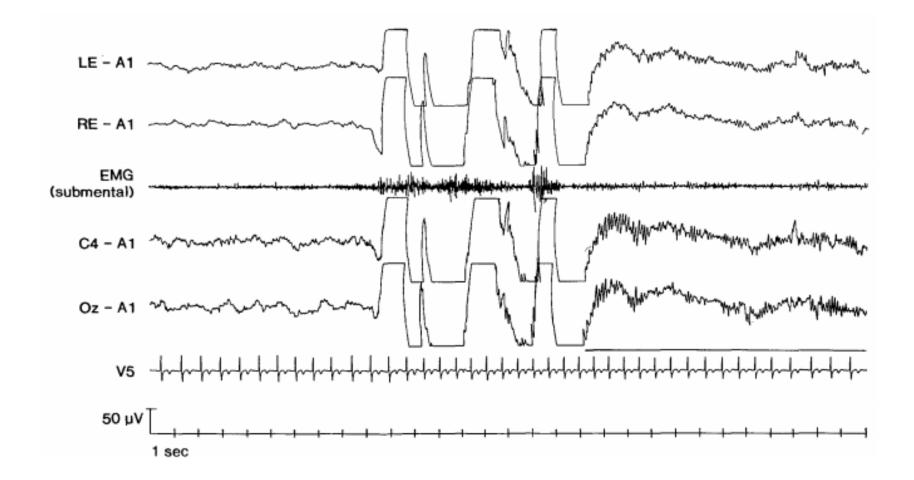

|                                                       |                                        | 2                      | 5"       |                                        |             | <b>3(</b>           |



















$$\mathsf{LE} = \mathsf{A1} \ \mathsf{M} $



$$\begin{array}{c} \mathsf{LE} - \mathsf{A1} & \mathsf{W}^{\mathsf{M}} \mathsf{W} \mathsf{W}^{\mathsf{M}} \mathsf{W}^{\mathsf{M}} \mathsf{W}^{\mathsf{M}} \mathsf$$











#### Major Body Movements -

#### **Definitions** –

 Major body movements: Movements and muscle artefact obscuring the EEG for more than half an epoch to the extent that the sleep stage cannot be determined.

#### Rules –

- Score an epoch with a major body movements as follows -
  - If alpha rhythm is present for part of the epoch (even <15 seconds duration), score as stage W</li>

If no alpha rhythm is discernable, but an epoch scorable as stage W either preceded or follows the epoch with a major body movement, score as stage W.

 Otherwise, score the epoch as the same stage as the epoch that follows it.