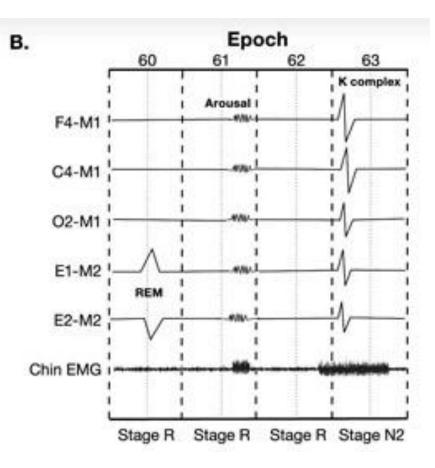

#### Rapid Eye Movements (REM) –

 Conjugate, irregular, sharply peaked eye movements with an initial deflection usually lasting <500 msec.</li>
 While rapid eye movements are characteristic of stage R sleep, they may also be seen in wakefulness with eyes open when subjects scan the environment

#### Rules –

- Score epochs as stage W when more than 50% of the epoch has alpha rhythm over the occipital region.
- Score epochs without visually discernable alpha rhythm as stage w if any of the following are present –
  - □ Eye blinks at a frequency of 0.5-2 Hz
  - □ Reading eye movements
  - Irregular conjugate rapid eye movements associated with normal or high chin muscle tone.

#### **Definitions** –

- Slow Eye Movements (SEM) Conjugate, reasonably regular, sinusoidal eye movements with an initial deflection usually lasting >500 msec
- Low amplitude, mixed frequency activity Low amplitude, predominantly 4-7 Hz activity
- Vertex sharp waves (V waves) Sharply contoured waves with duration <0.5 seconds maximal over the central region and distinguishable from the background activity

#### Rules –

- In subjects who generate alpha rhythm, score stage N1 if alpha rhythm is attenuated and replaced by low amplitude, mixed frequency activity for more than 50% of the epoch.
- In subjects who do not generate alpha rhythm, score stage N1 commencing with the earliest of any of the following phenomena.
  - □ Activity in range of 4-7 Hz with slowing of background frequencies by ≥1 Hz from those of stage W.
  - □ Vertex sharp waves.
  - □ Slow eye movements