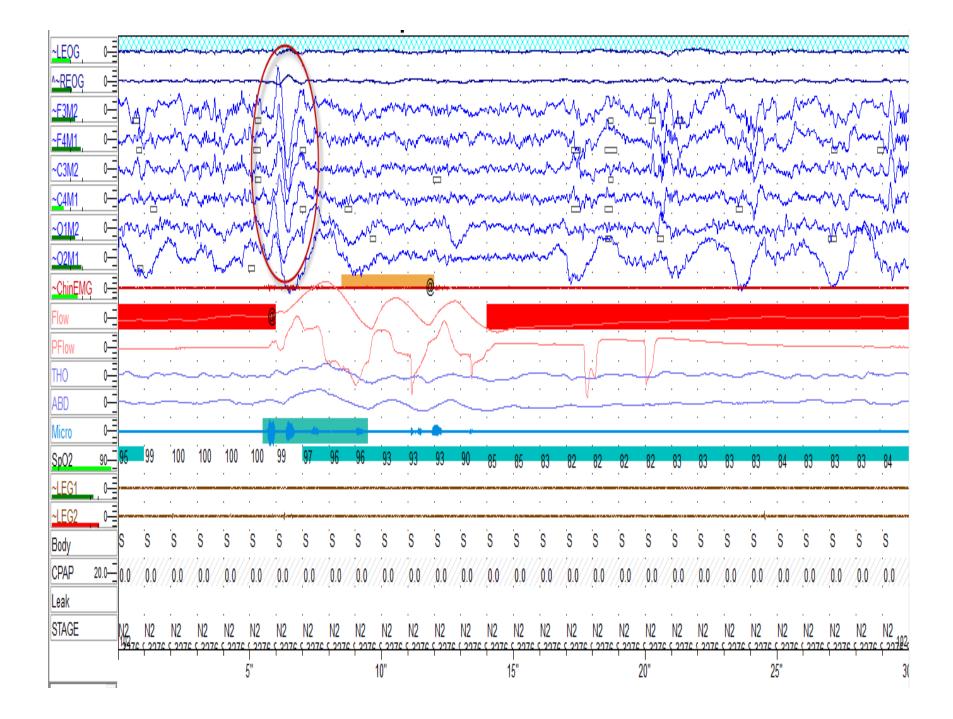

|           | •                                    |           |                     | •                                |                                      |                                         |                                      | •                                      |                                                    |                          | •            |







## Stage N2

#### **Definitions** –

K Complex - A well-delineated negative sharp wave immediately followed by a positive component standing out from the background EEG, with total duration ≥0.5 seconds, usually maximal in amplitude when recorded using frontal derivations. For an arousal to be associated with K complex, it must commence no more than 1 second after termination of the K complex.



 Sleep Spindle: A train of distinct waves with frequency 11-16 Hz (most commonly 12-14 Hz) with a duration ≥0.5 seconds, usually maximal in amplitude using central derivations

#### Rules –

- A. The following rule defines the start of a period of stage
   N2 sleep –
- Begin scoring stage N2 (in absence of criteria for N3) if 1 or both of the following occur during the first half of that epoch or the last of the previous epoch:
  - □ One or more K complexes unassociated with arousals
  - One or more trains of sleep spindles







|         | 100      | *****                 | *****                                  | ~~~~     | <u> </u>                                 | *****                 | ~~~~                     | ****                    | ****         | ****        |