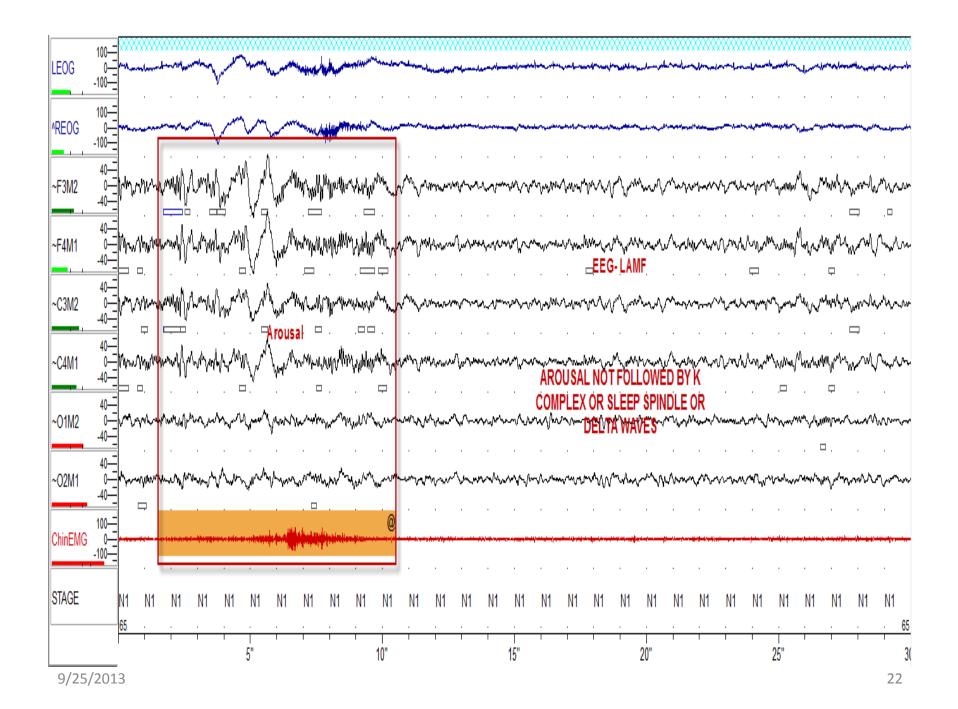

| GEY          | e mov            | ENE | VIS                                    |                                        | •                                    |           | •                                    |           |                     | •                                |                                      |                                         |                                      | •                                      |                                                    |                          | •            |







## Stage N2

#### **Definitions** –

K Complex - A well-delineated negative sharp wave immediately followed by a positive component standing out from the background EEG, with total duration ≥0.5 seconds, usually maximal in amplitude when recorded using frontal derivations. For an arousal to be associated with K complex, it must commence no more than 1 second after termination of the K complex.



 Sleep Spindle: A train of distinct waves with frequency 11-16 Hz (most commonly 12-14 Hz) with a duration ≥0.5 seconds, usually maximal in amplitude using central derivations

#### Rules –

- A. The following rule defines the start of a period of stage
   N2 sleep –
- Begin scoring stage N2 (in absence of criteria for N3) if 1 or both of the following occur during the first half of that epoch o