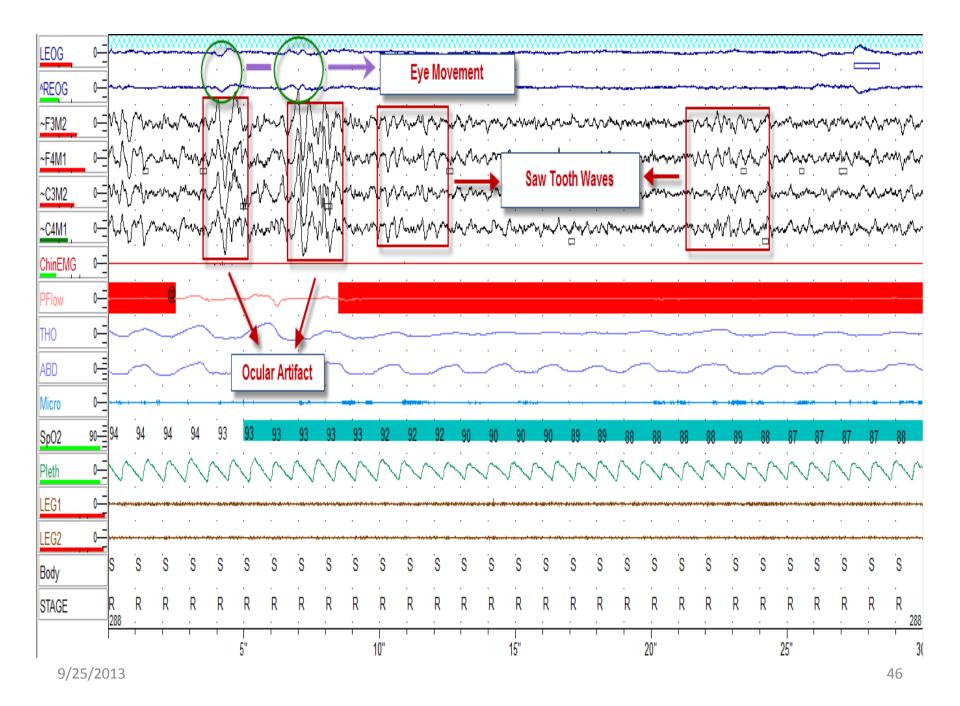

#### Rapid Eye Movements (REM) –

 Conjugate, irregular, sharply peaked eye movements with an initial deflection usually lasting <500 msec.</li>
 While rapid eye movements are characteristic of stage R sleep, they may also be seen in wakefulness with eyes open when subjects scan the environment