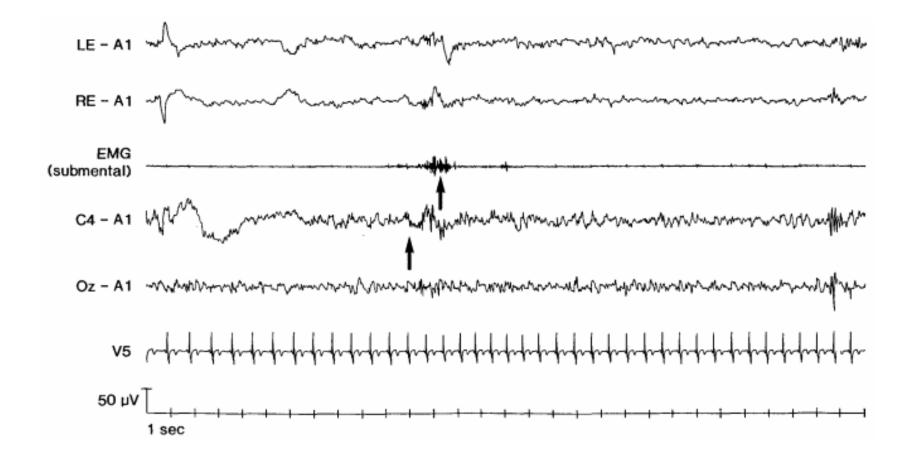

|                                                       |                                        | 2                      | 5"       |                                        |             | <b>3(</b>           |



















$$\mathsf{LE} = \mathsf{A1} \ \mathsf{M} $



$$\begin{array}{c} \mathsf{LE} - \mathsf{A1} & \mathsf{W}^{\mathsf{M}} \mathsf{W} \mathsf{W}^{\mathsf{M}} \mathsf{W}^{\mathsf{M}} \mathsf{W}^{\mathsf{M}} \mathsf$$











#### Major Body Movements -

#### **Definitions** –

 Major body movements: Movements and muscle artefact obscuring the EEG for more than half an epoch to the extent that the sleep stage cannot be determined.

#### Rules –

- Score an epoch with a major body movements as follows -
  - If alpha rhythm is present for part of the epoch (even <15 seconds duration), score as stage W</li>

If no alpha rhythm is discernable, but an epoch scorable as stage W either preceded or follows the epoch with a major body movement, score as stage W.

 Otherwise, score the epoch as the same stage as the epoch that follows it.