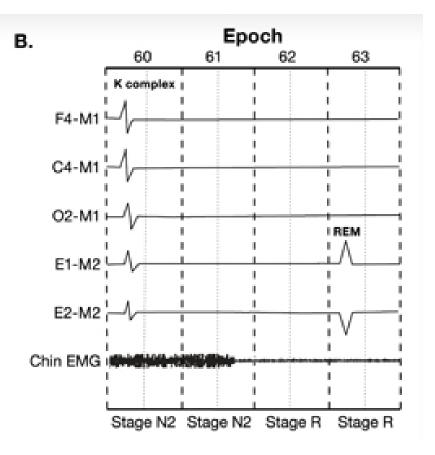

#### Rapid Eye Movements (REM) –

 Conjugate, irregular, sharply peaked eye movements with an initial deflection usually lasting <500 msec.</li>
 While rapid eye movements are characteristic of stage R sleep, they may also be seen in wakefulness with eyes open when subjects scan the environment