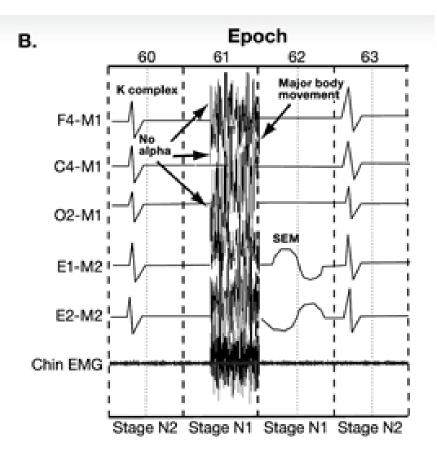

## Stage N1

#### **Definitions** –

- Slow Eye Movements (SEM) Conjugate, reasonably regular, sinusoidal eye movements with an initial deflection usually lasting >500 msec
- Low amplitude, mixed frequency activity Low amplitude, predominantly 4-7 Hz activity
- Vertex sharp waves (V waves) Sharply contoured waves with duration <0.5 seconds maximal over the central region and distinguishable from the background activity

#### Rules –

- In subjects who generate alpha rhythm, score stage N1 if alpha rhythm is attenuated and replaced by low amplitude, mixed frequency activity for more than 50% of the epoch.
- In subjects who do not generate alpha rhythm, score stage N1 commencing with the earliest of any of the following phenomena.
  - □ Activity in range of 4-7 Hz with slowing of background frequencies by ≥1 Hz from those of stage W.
  - □ Vertex sharp waves.
  - □ Slow eye movements