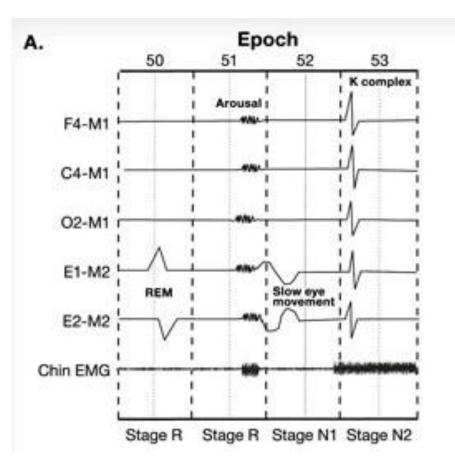

#### Rapid Eye Movements (REM) –

 Conjugate, irregular, sharply peaked eye movements with an initial deflection usually lasting <500 msec.</li>
 While rapid eye movements are characteristic of stage R sleep, they may also be seen in wakefulness with eyes open when subjects scan the environment

#### Rules –

- Score epochs as stage W when more than 50% of the epoch has alpha rhythm over the occipital region.
- Score epochs without visually discernable alpha rhythm as stage w if any of the following are present –
  - □ Eye blinks at a frequency of 0.5-2 Hz
  - □ Reading eye movements
  - Irregular conjugate rapid eye movements associated with normal or high chin muscle tone.

#### **Definitions** –

- Slow Eye Movements (SEM) Conjugate, reasonably regular, sinusoidal eye movements with an initial deflection usually lasting >500 msec
- Low amplitude, mixed frequency activity Low amplitude, predominantly 4-7 Hz activity
- Vertex sharp waves (V waves) Sharply contoured waves with duration <0.5 seconds maximal over the central region and distinguishable from the background activity

#### Rules –

- In subjects who generate alpha rhythm, score stage N1 if alpha rhythm is attenuated and replaced by low amplitude, mixed frequency activity for more than 50% of the epoch.
- In subjects who do not generate alpha rhythm, score stage N1 commencing with the earliest of any of the following phenomena.
  - □ Activity in range of 4-7 Hz with slowing of background frequencies by ≥1 Hz from those of stage W.
  - □ Vertex sharp waves.
  - □ Slow eye movements