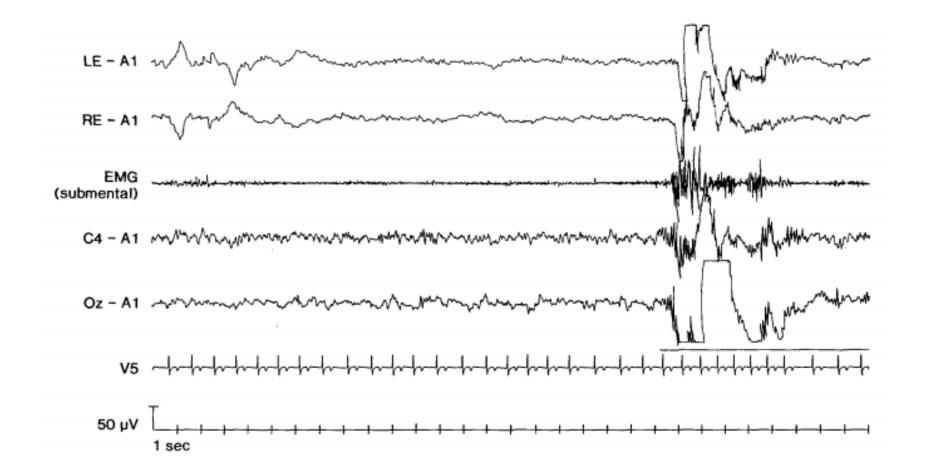

#### Rapid Eye Movements (REM) –

 Conjugate, irregular, sharply peaked eye movements with an initial deflection usually lasting <500 msec.</li>
 While rapid eye movements are characteristic of stage R sleep, they may also be seen in wakefulness with eyes open when subjects scan the environment