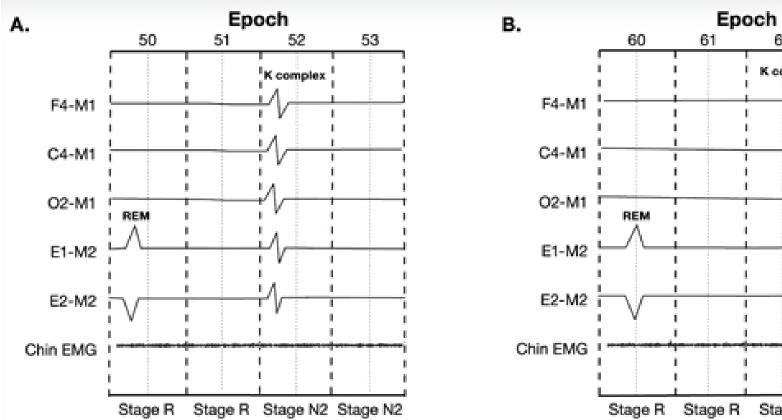

#### Rapid Eye Movements (REM) –

 Conjugate, irregular, sharply peaked eye movements with an initial deflection usually lasting <500 msec.</li>
 While rapid eye movements are characteristic of stage R sleep, they may also be seen in wakefulness with eyes open when subjects scan the environment