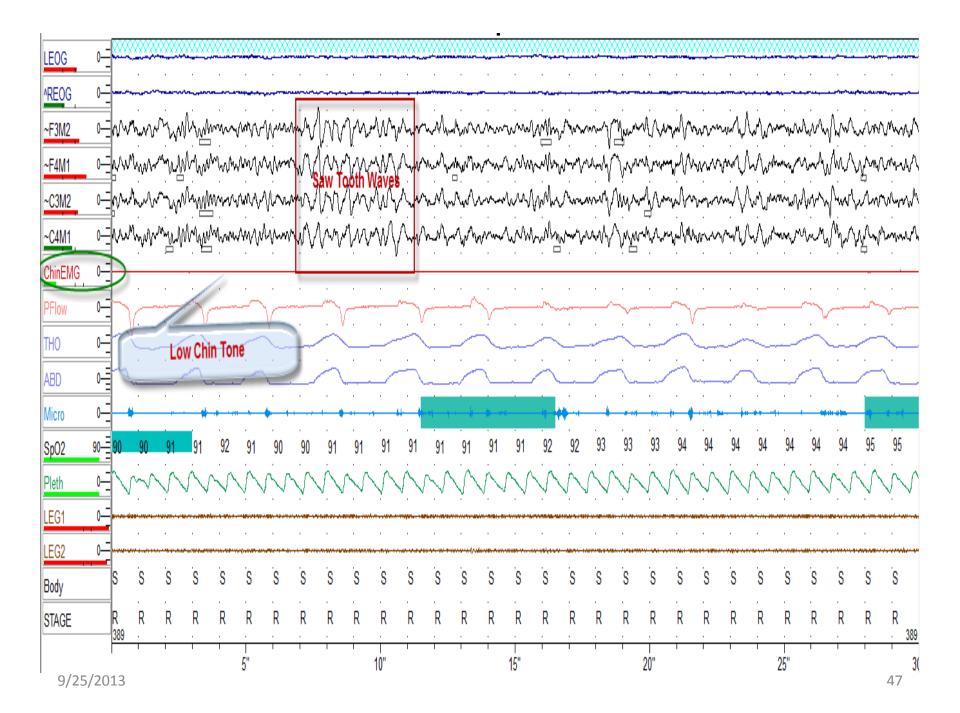

with duration <0.25 seconds superimposed on low EMG tone.
- The activity may be seen in the chin or anterior tibial EMG derivations, as well as in EEG or EOG deviations, the latter indicating activity of cranial nerve innervated muscles.
- The activity is maximal in association with eye movements.

A. Score stage R sleep in epochs with all the following phenomena –

- Low amplitude mixed frequency EEG
- Low chin EMG tone
- Rapid eye movement

B. The following rule defines the continuation of a period of stage R sleep –

 Continue to score stage R sleep, even in the absence of rapid eye movements, for epochs following 1 or more epochs of stage R, if the EEG continues to show low amplitude, mixed frequency activity without K complexes or sleep spindles and the chin EMG tone remains low.





| EOG         | 0                |          |                                        |            |                         | *****            | ****                  | ·~~          |                                        | ·····      | ·····>          | <                          | Marina di Salari di S | ~~~~~~~~~~~~~~~~~~~~~~~~~~~~~~~~~~~~~~ | ••••••                    | ~                    | rul view                               | ~~~~                          | ~~~~~~~~~~~~~~~~~~~~~~~~~~~~~~~~~~~~~~ | ~~~~~~~~~~~~~~~~~~~~~~~~~~~~~~~~~~~~~~ |              | ×××××××                                |                 | www.                  |                  | My frank         | h.                                         | www.www.              | ****                          |