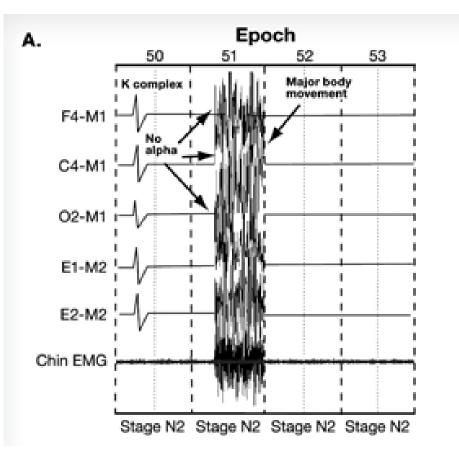

Saw tooth waves - Trains of sharply contoured or triangular, often serrated, 2-6 Hz waves maximal in amplitude over the central head regions and often, but not always, preceding a burst of rapid eye movements.

- Transient muscle activity Short irregular bursts of EMG activity usually with duration <0.25 seconds superimposed on low EMG tone.
- The activity may be seen in the chin or anterior tibial EMG derivations, as well as in EEG or EOG deviations, the latter indicating activity of cranial nerve innervated muscles.
- The activity is maximal in association with eye movements.

A. Score stage R sleep in epochs with all the following phenomena –

- Low amplitude mixed frequency EEG
- Low chin EMG tone
- Rapid eye movement

B. The following rule defines the continuation of a period of stage R sleep –