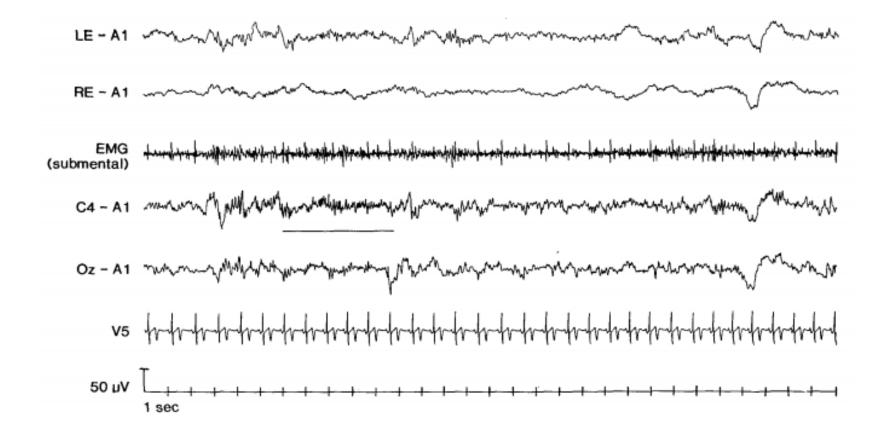

#### **Definitions** –

- Slow Eye Movements (SEM) Conjugate, reasonably regular, sinusoidal eye movements with an initial deflection usually lasting >500 msec
- Low amplitude, mixed frequency activity Low amplitude, predominantly 4-7 Hz activity
- Vertex sharp waves (V waves) Sharply contoured waves with duration <0.5 seconds maximal over the central region and distinguishable from the background activity

#### Rules –

- In subjects who generate alpha rhythm, score stage N1 if alpha rhythm is attenuated and replaced by low amplitude, mixed frequency activity for more than 50% of the epoch.
- In subjects who do not generate alpha rhythm, score stage N1 commencing with the earliest of any of the following phenomena.
  - □ Activity in range of 4-7 Hz with slowing of background frequencies by ≥1 Hz from those of stage W.
  - □ Vertex sharp waves.
  - □ Slow eye movements