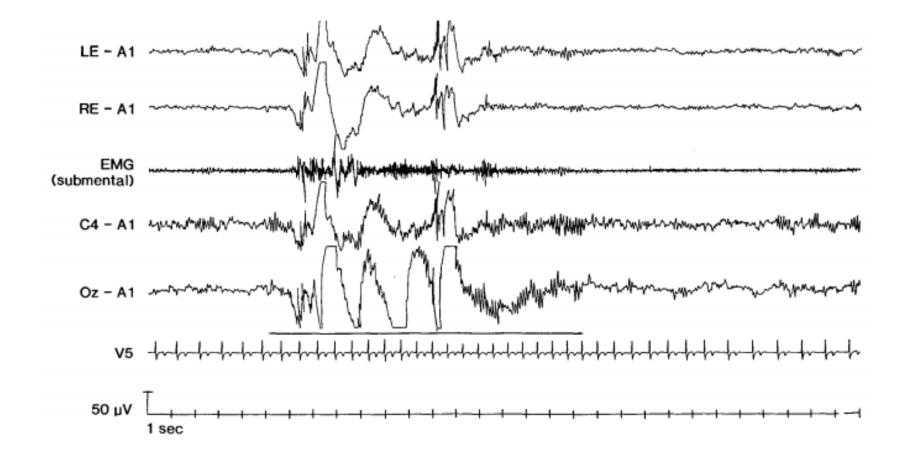

|                                                       |                                        | 2                      | 5"       |                                        |             | <b>3(</b>           |



















$$\mathsf{LE} = \mathsf{A1} \ \mathsf{M} $



$$\begin{array}{c} \mathsf{LE} - \mathsf{A1} & \mathsf{W}^{\mathsf{M}} \mathsf{W} \mathsf{W}^{\mathsf{M}} \mathsf{W}^{\mathsf{M}} \mathsf{W}^{\mathsf{M}} \mathsf$$











#### Major Body Movements -

#### **Definitions** –

 Major body movements: Movements and muscle artefact obscuring the EEG for more than half an epoch to the extent that the sleep stage cannot be determined.

#### Rules –

- Score an epoch with a major body movements as follows -
  - If alpha rhythm is present for part of the epoch (even <15 seconds duration), score as stage W</li>

If no alpha rhythm is discernable, but an epoch scorable as stage W either preceded or follows the epoch with a major body movement, score as stage W.

 Otherwise, score the epoch as the same stage as the epoch that follows it.