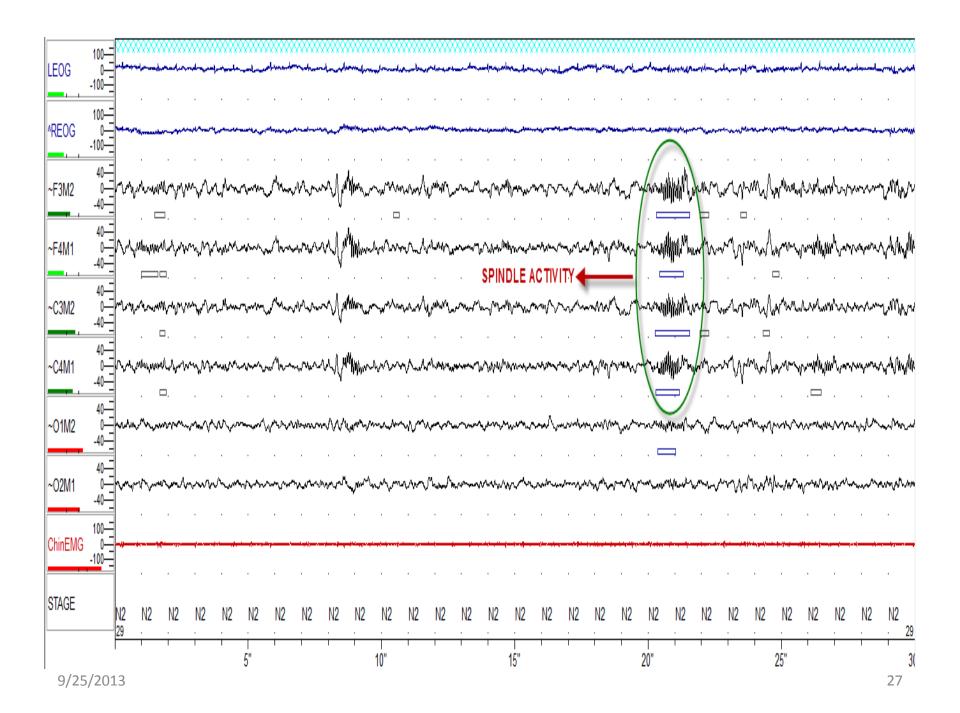

tanding out from the background EEG, with total duration ≥0.5 seconds, usually maximal in amplitude when recorded using frontal derivations. For an arousal to be associated with K complex, it must commence no more than 1 second after termination of the K complex.



 Sleep Spindle: A train of distinct waves with frequency 11-16 Hz (most commonly 12-14 Hz) with a duration ≥0.5 seconds, usually maximal in amplitude using central derivations

#### Rules –

- A. The following rule defines the start of a period of stage
   N2 sleep –
- Begin scoring stage N2 (in absence of criteria for N3) if 1 or both of the following occur during the first half of that epoch or the last of the previous epoch:
  - □ One or more K complexes unassociated with arousals
  - One or more trains of sleep spindles







|         | 100      | *****                 | *****                                  | ~~~~     | <u> </u>                                 | *****                 | ~~~~                     | ****                    | ****         | ****        |                    |                                 | *****                                | *****      | *****                                  |          | ~~~~                                                                                                           | ~~~~                                         | ****                       |                                | *****    | ~~~~