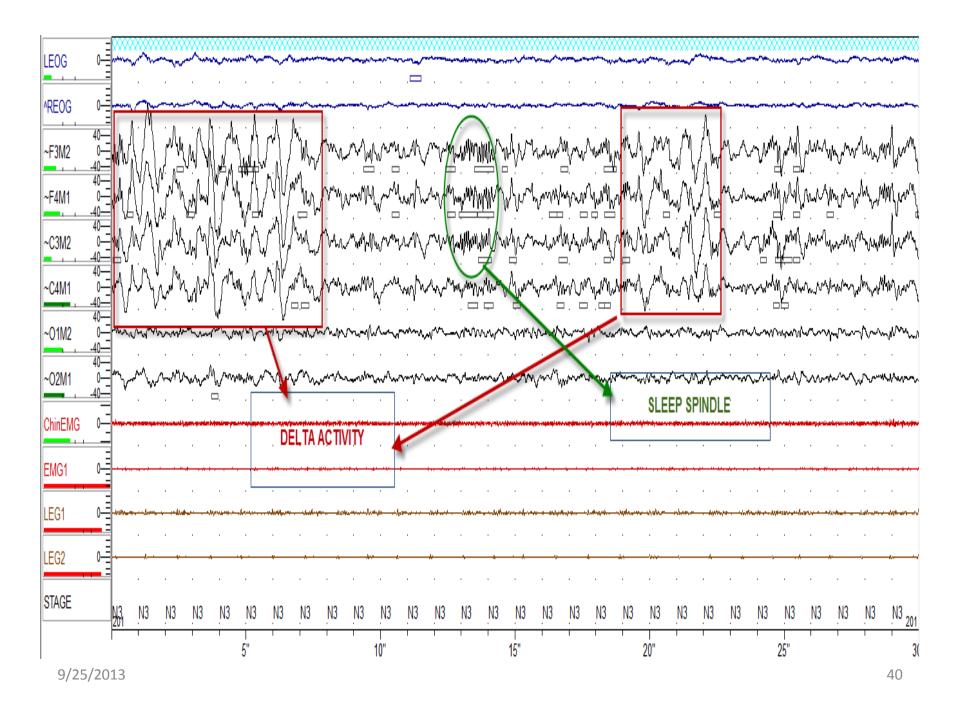

iated with arousals are more typically noted in the central and occipital derivations respectively, these events should be used to score sleep even if they are only noted in the frontal



## Stage N3

#### Definition

 Slow wave activity: waves of frequency 0.5Hz-2 Hz and peak amplitude >75µV, measured over the frontal regions.

#### Rules –

 Score stage N3 when 20% or more of an epoch consists of slow wave activity, irrespective of age.



#### Notes –

- Sleep spindles may persist in stage N3 sleep
- Eye movements are not typically seen during stage
   N3 sleep
- In stage N3, the chin EMG is of variable amplitude, often lower than in stage N2 sleep and sometimes as low as in stage R sleep
- K complexes would be considered slow waves if they meet the definition of slow wave activity





## Stage R

#### **Definitions** –

- Rapid Eye Movements (REM) Conjugate, irregular, sharply peaked eye movements with an initial deflection usually lasting <500msec.</li>
- Low chin EMG tone Baseline EMG activity in the chin derivation no higher than in any other sleep stage and usually at the lowest level of the entire recording.

Saw tooth waves - Trains of sharply contoured or triangular, often serrated, 2-6 Hz waves maximal in amplitude over the central head regions and often, but not always, preceding a burst of rapid eye movements.

- Transient muscle activity Short irregular bursts of EMG activity usually with duration <0.25 seconds superimposed on low EMG tone.
- The activity may be seen in the chin or anterior tibial EMG derivations, as well as in EEG or EOG deviations, the la