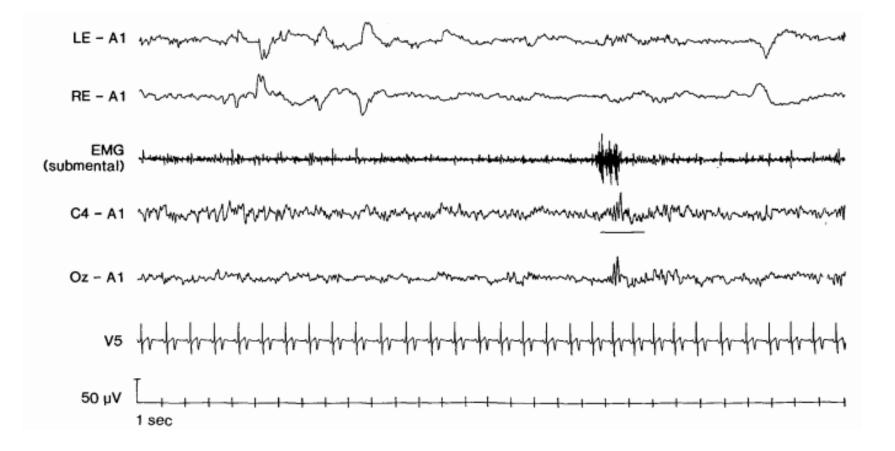

#### **Definitions** –

- Slow Eye Movements (SEM) Conjugate, reasonably regular, sinusoidal eye movements with an initial deflection usually lasting >500 msec
- Low amplitude, mixed frequency activity Low amplitude, predominantly 4-7 Hz activity
- Vertex sharp waves (V waves) Sharply contoured waves with duration <0.5 seconds maximal over the central region and distinguishable from the background activity

#### Rules –

- In subjects who generate alpha rhythm, score stage N1 if alpha rhythm is attenuated and replaced by low amplitude, mixed frequency activity for more than 50% of the epoch.
- In subjects who do not generate alpha rhythm, score stage N1 commencing with the earliest of any of the following phenomena.
  - □ Activity in range of 4-7 Hz with slowing of background frequencies by ≥1 Hz from those of stage W.
  - □ Vertex sharp waves.
  - □ Slow eye movements