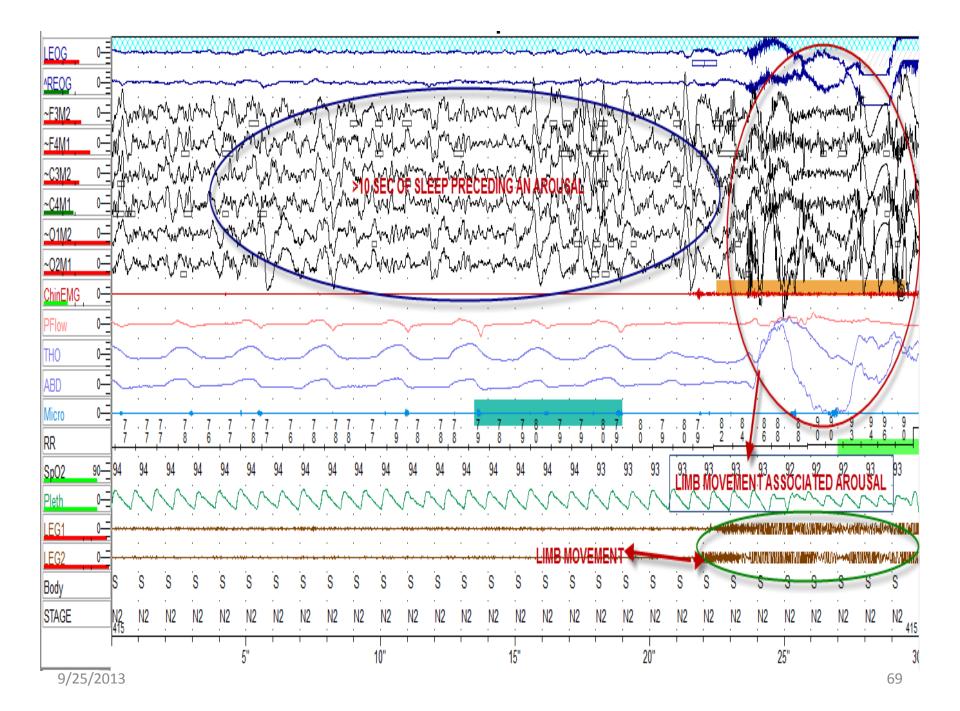

ge R as follows –

- In between epochs of definite stage N2 and definite stage R, score an epoch with a distinct drop in chin EMG in the first half of the epoch to the level seen in stage R as stage R if all of the following criteria are met, even in the absence of rapid eye movements.
  - □ Absence of non-arousal associated K complexes
  - □ Absence of sleep spindles





### **Arousal Rules**

#### Scoring Arousal –

- Score arousal during sleep stages N1, N2, N3 or R if there is an abrupt shift of EEG frequency including alpha, theta and/or frequencies greater than 16 Hz (but not spindles) that lasts at least 3 seconds, with at least 10 seconds of stable sleep preceding the change
- Scoring of arousal during REM requires a concurrent increase in submental EMG lasting at least 1 second



| LEOG                                     | 0              |                                       | ****                                            |                            |                |              | ×××××                                   | *******                                | **************************************     | ******                                | ××××                               |           | ~~~~~~~~~~~~~~~~~~~~~~~~~~~~~~~~~~~~~~~         | ر<br>مىرىيىدىن                        |                        | ****                             | ~~~~             |                  |                                        | ~~~~       | ~~~~       |                     | ~~~~~~~~~~~~~~~~~~~~~~~~~~~~~~~~~~~~~~           | ****                                  |