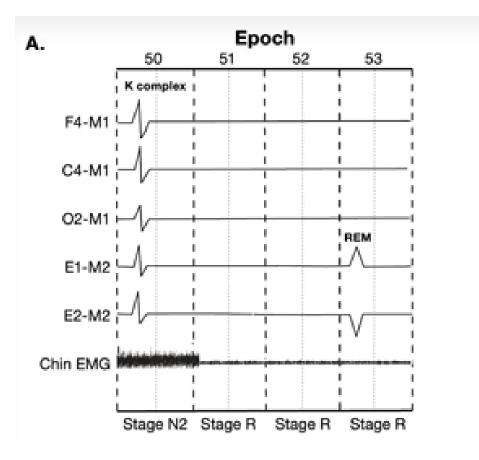

#### Rapid Eye Movements (REM) –

 Conjugate, irregular, sharply peaked eye movements with an initial deflection usually lasting <500 msec.</li>
 While rapid eye movements are characteristic of stage R sleep, they may also be seen in wakefulness with eyes open when subjects scan the environment