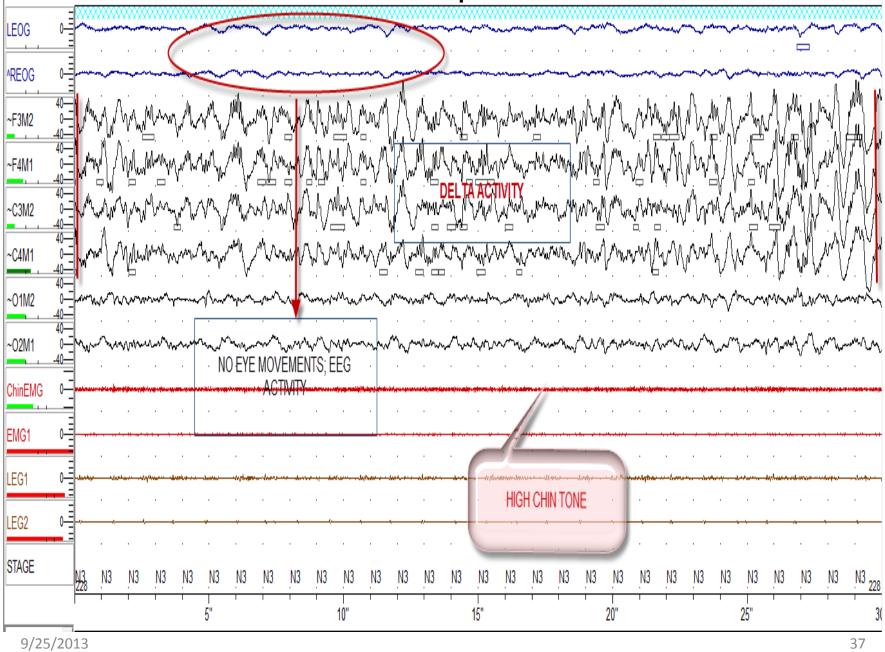

N3
- □ Transition to stage R









#### Notes –

- The EOG usually shows no eye movements activity during stage N2 sleep, but slow eye movements may persist in some subjects.
- In stage N2 the chin EMG is of variable amplitude, but is usually lower than in stage W, and may be as in stage R sleep.
- Although sleep spindles and frequency changes associated with arousals are more typically noted in the central and occipital derivations respectively, these events should be used to score sleep even if they are only noted in the frontal



## Stage N3

#### Definition

 Slow wave activity: waves of frequency 0.5Hz-2 Hz and peak amplitude >75µV, measured over the frontal regions.

#### Rules –

 Score stage N3 when 20% or more of an epoch consists of slow wave activity, irrespective of age.



#### Notes –

- Sleep spindles may persist in stage N3 sleep
- Eye movements are not typically seen during stage
   N3 sleep
- In stage N3, the chin EMG is of variable amplitude, often lower than in stage N2 sleep and sometimes as low as in stage R sleep
- K complexes would be considered slow waves if they meet the definition of slow wave activity





## Stage R

#### **Definitions** –

- Rapid Eye Movements (REM) Conjugate, irregular, sharply peaked eye movements with an initial deflection usually lasting <500msec.</li>
- Low chin EMG tone Baseline EMG activity in the chin derivation no higher than in any other sleep stage and usually at the lowest level of the entire recording.

Saw tooth waves - Trains of sharply contoured or triangular, often serrated, 2-6 Hz waves maximal in amplit