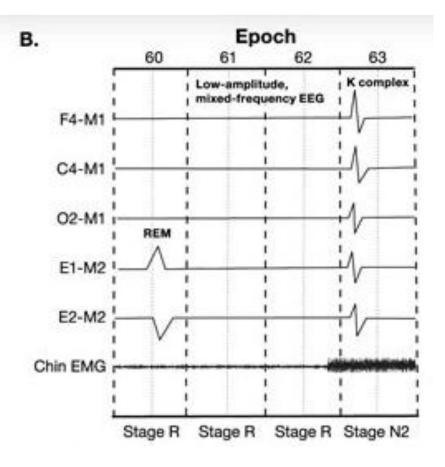

| 1                         | 1                    | 15"                                    | 1                             | 1                                      |                                        | 1            | 20"                                    | 1               | 1                     |                  | 1                | 25"                                        | 1                     | ,<br>1                        | 1            |                             |

C. The following rule defines the end of a period of stage R sleep –

- Stop scoring stage R sleep when 1 or more of the following occur:
- There is a transition to stage W or N3
- An increase in chin EMG tone above the level of stage R is seen and criteria for stage N1 are met





 An arousal occurs followed by low amplitude, mixed frequency EEG and slow eye movements (score as stage N1; if no slow eye movements and chin EMG tone remains low, continue to score as stage R).





|                          |                                        |                                                                                         |                           |                     |          |           |          |             |             |                                          | NO S                                   | SLOW       | ROLI                                   | ING E      | YE M                                   | OVEN                                   | IENT                                   | S.          |           |        | (       |