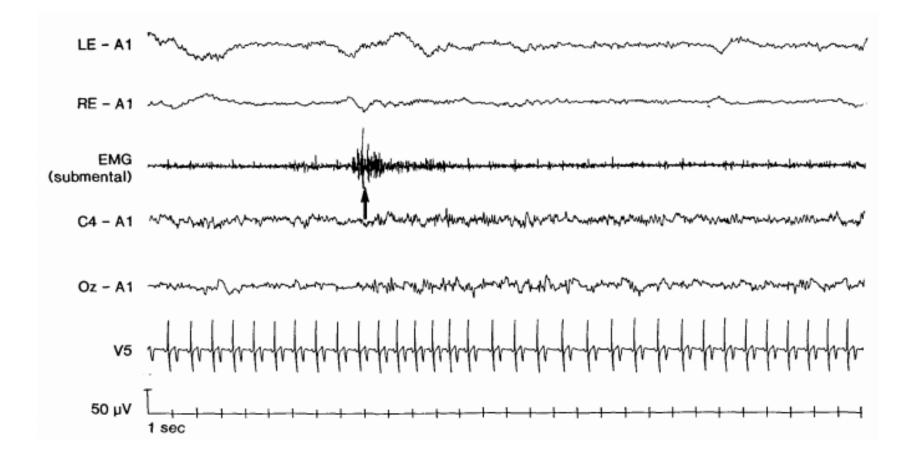

#### **Definitions** –

- Slow Eye Movements (SEM) Conjugate, reasonably regular, sinusoidal eye movements with an initial deflection usually lasting >500 msec
- Low amplitude, mixed frequency activity Low amplitude, predominantly 4-7 Hz activity
- Vertex sharp waves (V waves) Sharply contoured waves with duration <0.5 seconds maximal over the central region and distinguishable from the background activity

#### Rules –

- In subjects who generate alpha rhythm, score stage N1 if alpha rhythm is attenuated and replaced by low amplitude, mixed frequency activity for more than 50% of the epoch.
- In subjects who do not generate alpha rhythm, score stage N1 commencing with the earliest of any of the following phenomena.
  - □ Activity in range of 4-7 Hz with slowing of background frequencies by ≥1 Hz from those of stage W.
  - □ Vertex sharp waves.
  - □ Slow eye movements