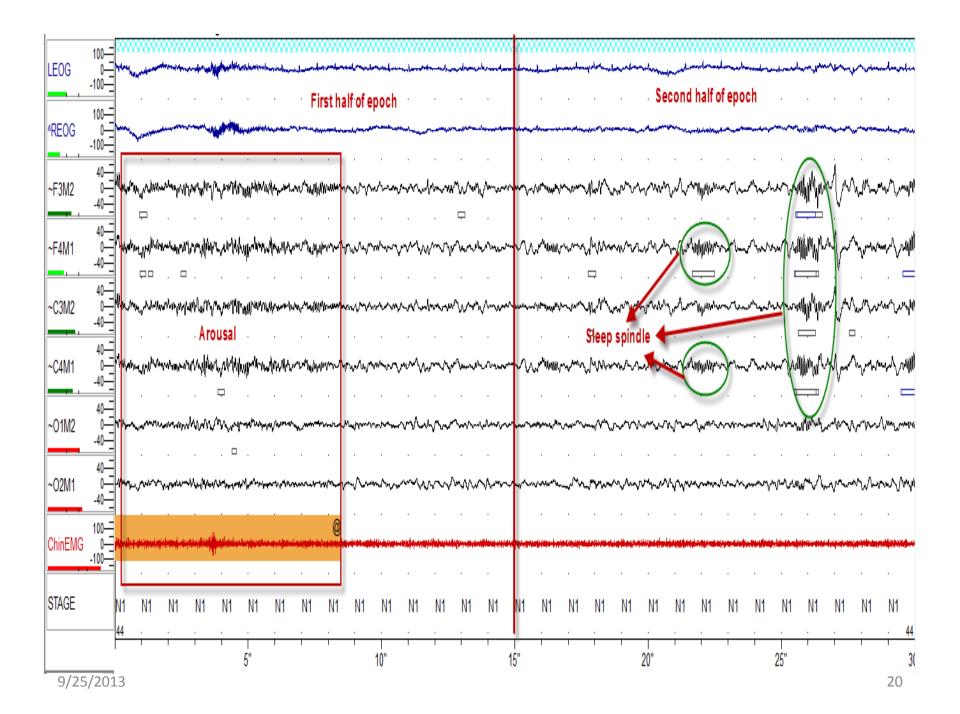

| GEY          | e mov            | ENE | VIS                                    |                                        | •                                    |           | •                                    |           |                     | •                                |                                      |                                         |                                      | •                                      |                                                    |                          | •            |







## Stage N2

#### **Definitions** –

K Complex - A well-delineated negative sharp wave immediately followed by a positive component standing out from the background EEG, with total duration ≥0.5 seconds, usually maximal in amplitude when recorded using frontal derivations. For an arousal to be associated with K complex, it must commence no more than 1 second after termination of the K complex.



 Sleep Spindle: A train of distinct waves with frequency 11-16 Hz (most commonly 12-14 Hz) with a duration ≥0.5 seconds, usually maximal in amplitude using central derivations

#### Rules –

- A. The following rule defines the start of a period of stage
   N2 sleep –
- Begin scoring stage N2 (in absence of criteria for N3) if 1 or both of the following occur during the first half of that epo