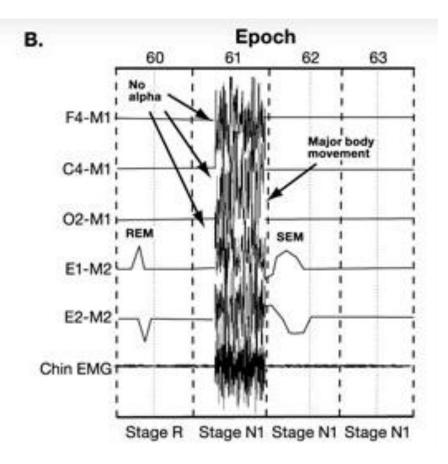

#### **Definitions** –

- Slow Eye Movements (SEM) Conjugate, reasonably regular, sinusoidal eye movements with an initial deflection usually lasting >500 msec
- Low amplitude, mixed frequency activity Low amplitude, predominantly 4-7 Hz activity
- Vertex sharp waves (V waves) Sharply contoured waves with duration <0.5 seconds maximal over the central region and distinguishable from the background activity

#### Rules –

- In subjects who generate alpha rhythm, score stage N1 if alpha rhythm is attenuated and replaced by low amplitude, mixed frequency activity for more than 50% of the epoch.
- In subjects who do not generate alpha rhythm, score stage N1 commencing with the earliest of any of the following phenomena.
  - □ Activity in range of 4-7 Hz with slowing of background frequencies by ≥1 Hz from those of stage W.
  - □ Vertex sharp waves.
  - □ Slow eye movements