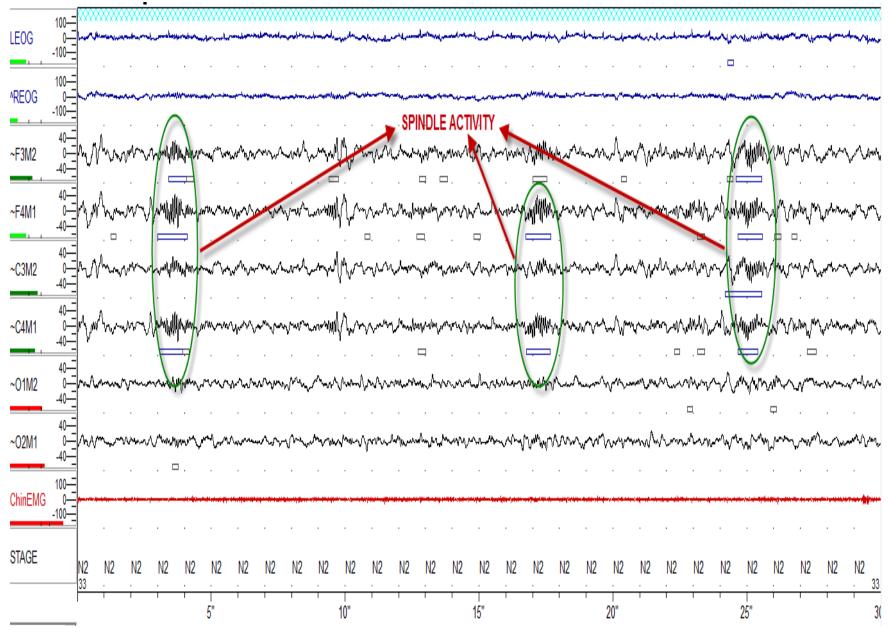

standing out from the background EEG, with total duration ≥0.5 seconds, usually maximal in amplitude when recorded using frontal derivations. For an arousal to be associated with K complex, it must commence no more than 1 second after termination of the K complex.



 Sleep Spindle: A train of distinct waves with frequency 11-16 Hz (most commonly 12-14 Hz) with a duration ≥0.5 seconds, usually maximal in amplitude using central derivations

#### Rules –

- A. The following rule defines the start of a period of stage
   N2 sleep –
- Begin scoring stage N2 (in absence of criteria for N3) if 1 or both of the following occur during the first half of that epoch or the last of the previous epoch:
  - □ One or more K complexes unassociated with arousals
  - One or more trains of sleep spindles







|         | 100      | *****                 | *****                                  | ~~~~     | <u> </u>                                 | *****                 | ~~~~                     | ****                    | ****         | ****        |                    |                                 | *****                                | *****      | *****                                  |          | ~~~~                                                                                                           | ~~~~                                         | ****                       |                                | *****    | ~~~~