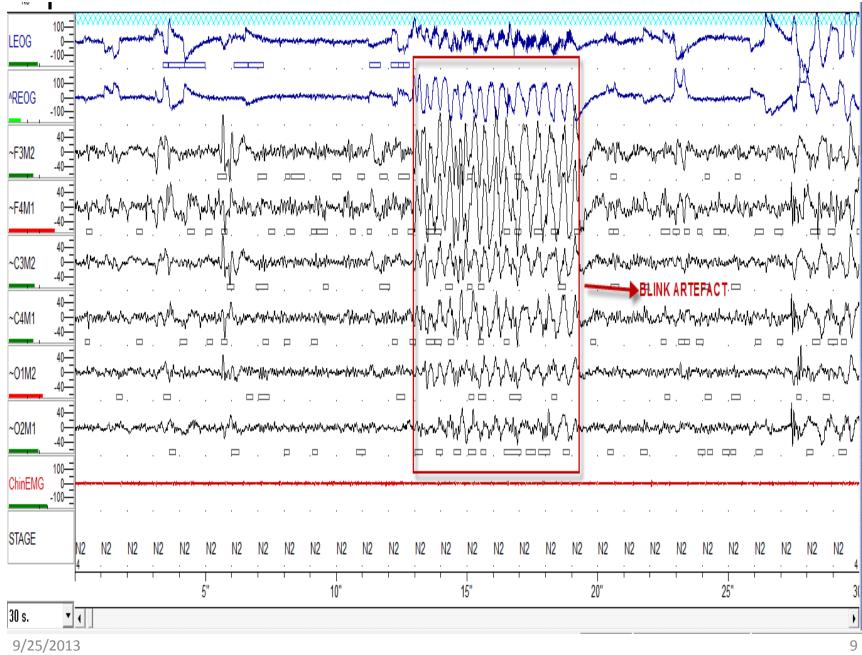

| LEOG      | 100   |                      |           |                    |              | ~~~       | *****           | ***            |                   |                 | *****       |                       |             |                | ****                                      |                    |             | مراسيد.<br>«مراسيد |                 |                |                  |             |                      |              |                        | *****       |             |                   |                                                                                                                                                                                                                                                                                                                                                                                                                                                                                                                                                                                                                                                                                                                                                                                                                                                                                                                                                                                                                                                                                                                                                                                                                                                                                                                                                                                                                                                                                                                                                                                                                                                                                                                                                                                                                                                                                                                                                                                                                                                                                                                                        |                                        |
|-----------|-------|----------------------|-----------|--------------------|--------------|-----------|-----------------|----------------|-------------------|-----------------|-------------|-----------------------|-------------|----------------|-------------------------------------------|--------------------|-------------|--------------------|-----------------|----------------|------------------|-------------|----------------------|--------------|------------------------|-------------|-------------|-------------------|----------------------------------------------------------------------------------------------------------------------------------------------------------------------------------------------------------------------------------------------------------------------------------------------------------------------------------------------------------------------------------------------------------------------------------------------------------------------------------------------------------------------------------------------------------------------------------------------------------------------------------------------------------------------------------------------------------------------------------------------------------------------------------------------------------------------------------------------------------------------------------------------------------------------------------------------------------------------------------------------------------------------------------------------------------------------------------------------------------------------------------------------------------------------------------------------------------------------------------------------------------------------------------------------------------------------------------------------------------------------------------------------------------------------------------------------------------------------------------------------------------------------------------------------------------------------------------------------------------------------------------------------------------------------------------------------------------------------------------------------------------------------------------------------------------------------------------------------------------------------------------------------------------------------------------------------------------------------------------------------------------------------------------------------------------------------------------------------------------------------------------------|----------------------------------------|
|           | -100  |                      |           |                    | •            |           |                 |                |                   |                 |             | ,<br>,                |             |                |                                           |                    |             |                    |                 |                |                  |             |                      |              |                        |             |             |                   |                                                                                                                                                                                                                                                                                                                                                                                                                                                                                                                                                                                                                                                                                                                                                                                                                                                                                                                                                                                                                                                                                                                                                                                                                                                                                                                                                                                                                                                                                                                                                                                                                                                                                                                                                                                                                                                                                                                                                                                                                                                                                                                                        |                                        |
| ^REOG     | 100   | ~~~~~                | <b></b>   | <b>~~~</b> ~       | *******      |           | *****           | mm             |                   | ,,,,,,,//A      |             | 400/1100 <b>/1</b> 00 |             | <del></del>    | ,<br>,,,,,,,,,,,,,,,,,,,,,,,,,,,,,,,,,,,, | <b>~~</b> ~~       |             | ***                | enelji Ne       | *****          | <b></b>          |             | 4m;uArya             | ~~~          | ***                    | ****        | *****       | ner (ingly) ar of | <sup>1997</sup> - 1997 - 1997 - 1997 - 1997 - 1997 - 1997 - 1997 - 1997 - 1997 - 1997 - 1997 - 1997 - 1997 - 1997 - 1997 - 1997 - 1997 - 1997 - 1997 - 1997 - 1997 - 1997 - 1997 - 1997 - 1997 - 1997 - 1997 - 1997 - 1997 - 1997 - 1997 - 1997 - 1997 - 1997 - 1997 - 1997 - 1997 - 1997 - 1997 - 1997 - 1997 - 1997 - 1997 - 1997 - 1997 - 1997 - 1997 - 1997 - 1997 - 1997 - 1997 - 1997 - 1997 - 1997 - 1997 - 1997 - 1997 - 1997 - 1997 - 1997 - 1997 - 1997 - 1997 - 1997 - 1997 - 1997 - 1997 - 1997 - 1997 - 1997 - 1997 - 1997 - 1997 - 1997 - 1997 - 1997 - 1997 - 1997 - 1997 - 1997 - 1997 - 1997 - 1997 - 1997 - 1997 - 1997 - 1997 - 1997 - 1997 - 1997 - 1997 - 1997 - 1997 - 1997 - 1997 - 1997 - 1997 - 1997 - 1997 - 1997 - 1997 - 1997 - 1997 - 1997 - 1997 - 1997 - 1997 - 1997 - 1997 - 1997 - 1997 - 1997 - 1997 - 1997 - 1997 - 1997 - 1997 - 1997 - 1997 - 1997 - 1997 - 1997 - 1997 - 1997 - 1997 - 1997 - 1997 - 1997 - 1997 - 1997 - 1997 - 1997 - 1997 - 1997 - 1997 - 1997 - 1997 - 1997 - 1997 - 1997 - 1997 - 1997 - 1997 - 1997 - 1997 - 1997 - 1997 - 1997 - 1997 - 1997 - 1997 - 1997 - 1997 - 1997 - 1997 - 1997 - 1997 - 1997 - 1997 - 1997 - 1997 - 1997 - 1997 - 1997 - 1997 - 1997 - 1997 - 1997 - 1997 - 1997 - 1997 - 1997 - 1997 - 1997 - 1997 - 1997 - 1997 - 1997 - 1997 - 1997 - 1997 - 1997 - 1997 - 1997 - 1997 - 1997 - 1997 - 1997 - 1997 - 1997 - 1997 - 1997 - 1997 - 1997 - 1997 - 1997 - 1997 - 1997 - 1997 - 1997 - 1997 - 1997 - 1997 - 1997 - 1997 - 1997 - 1997 - 1997 - 1997 - 1997 - 1997 - 1997 - 1997 - 1997 - 1997 - 1997 - 1997 - 1997 - 1997 - 1997 - 1997 - 1997 - 1997 - 1997 - 1997 - 1997 - 1997 - 1997 - 1997 - 1997 - 1997 - 1997 - 1997 - 1997 - 1997 - 1997 - 1997 - 1997 - 1997 - 1997 - 1997 - 1997 - 1997 - 1997 - 1997 - 1997 - 1997 - 1997 - 1997 - 1997 - 1997 - 1997 - 1997 - 1997 - 1997 - 1997 - 1997 - 1997 - 1997 - 1997 - 1997 - 1997 - 1997 - 1997 - 1997 - 1997 - 1997 - 1997 - 1997 - 1997 - 1997 - 1997 - 1997 - 1997 - 1997 - 1997 - 1997 - 1997 - 1997 - 1997 - 1997 - 1997 - 1997 - 1997 - 1997 - 1997 - 1997 - 1997 - 1997 - 1997 - 1997 - | with the states                        |
| ~F3M2     | 40    | MANAN                | MMM       | WWWW               | WWW          | Naval     | Miliwi          | MW             | MWW               | MMW             | MMM         |                       |             | ACTI<br>Antima |                                           | MMM                | Milliur     | vw.lw.Mp           | Multh           | WWY            | MYAN             | Annim       | WWW                  | Mmm          | MMM                    | Milmi       | MMM         | Avitai            | MMM                                                                                                                                                                                                                                                                                                                                                                                                                                                                                                                                                                                                                                                                                                                                                                                                                                                                                                                                                                                                                                                                                                                                                                                                                                                                                                                                                                                                                                                                                                                                                                                                                                                                                                                                                                                                                                                                                                                                                                                                                                                                                                                                    | Mimim                                  |
|           | -40   |                      |           | ⊐₽                 |              | ⊐.        |                 | بب ب<br>ا      |                   |                 | ₽           | Q                     |             | J.,            | . 🗆                                       | $\dot{\Box}$       |             |                    |                 |                | <del>I</del> .   | .□          |                      | ⊐.           |                        | -           | □.          | . 🗆               |                                                                                                                                                                                                                                                                                                                                                                                                                                                                                                                                                                                                                                                                                                                                                                                                                                                                                                                                                                                                                                                                                                                                                                                                                                                                                                                                                                                                                                                                                                                                                                                                                                                                                                                                                                                                                                                                                                                                                                                                                                                                                                                                        |                                        |
| ~F4M1     | -40   | MMMU                 | MYNA      | wWwtr<br>□         | ₩₩w<br>— —   | ₩₩₩ſ      | /₩≬/₩\<br>□.□   |                | M∥M<br>≕⊐         | ₩₩              | w₩₩         | ₩₩₩                   | ₩₩₩<br>□. □ | /144m<br>⊐.⊏   | ₩₩ \<br>≖. =:                             | <br>₩₩₩            | ₩₩₩<br>     | ₩µM <br>□□         | ₩₩₩             | ₩₩             | /∿/\}))<br>.□    | -√∭~<br>□ □ | , <u>1</u>           | ₩₩₩<br>□.    | ₩₩₩                    | ₩₩₩         | MWM<br>□.□  | ₩ <b>₩</b> ₩₩     | ₩₩₩                                                                                                                                                                                                                                                                                                                                                                                                                                                                                                                                                                                                                                                                                                                                                                                                                                                                                                                                                                                                                                                                                                                                                                                                                                                                                                                                                                                                                                                                                                                                                                                                                                                                                                                                                                                                                                                                                                                                                                                                                                                                                                                                    | MMMM                                   |
| ~C3M2     | 40    | NNAM                 | www.i     | WWW                | WWW          | MMM       | MMM             | al Mpr         | NMM M             | MM44            | MMM         | r-vi/W/               | nillimi     | NWW            | ₩~M                                       | MMMM               | MANN        | wwww               | MAN             | νŀνγγ          | NMM              | WWW         | www.W                | lwww         | MMM                    | MMM         | mMnm        | WAANNY            | MMwr                                                                                                                                                                                                                                                                                                                                                                                                                                                                                                                                                                                                                                                                                                                                                                                                                                                                                                                                                                                                                                                                                                                                                                                                                                                                                                                                                                                                                                                                                                                                                                                                                                                                                                                                                                                                                                                                                                                                                                                                                                                                                                                                   | whywha                                 |
| ~C4M1     | 40    | = .<br>MMM           |           | ution i<br>Million | <br>www.mihi | ,<br>MMMN | :               | MM             | <br>MwM           | ⇒<br>Mn/W       |             | <br>MMW               | ⊐<br>MwNi   | □<br> wyllwy   | □. —<br>MwyM                              | :<br>MMM           |             | , ⊏<br>Mv(r/M)     | -<br>MW         | · · ·          | ≕<br>r∿viliji    |             | — —<br>₩₩₩           | = . □<br>₩₩  |                        | =<br>MMM    | ⊃ ⊂<br>MNWW | . –               | : □ :<br>₩₩₩                                                                                                                                                                                                                                                                                                                                                                                                                                                                                                                                                                                                                                                                                                                                                                                                                                                                                                                                                                                                                                                                                                                                                                                                                                                                                                                                                                                                                                                                                                                                                                                                                                                                                                                                                                                                                                                                                                                                                                                                                                                                                                                           | ⇒ −<br>nµhhhm                          |
|           | _40   | □ .                  | □.        | ц.                 |              | □.        |                 |                | ⊐.───             |                 | . 🗆         | <b>—</b>              |             | Ξœ             |                                           |                    |             |                    |                 |                | □.               | -           | ,                    |              |                        |             | <b>-</b>    |                   | ,<br>                                                                                                                                                                                                                                                                                                                                                                                                                                                                                                                                                                                                                                                                                                                                                                                                                                                                                                                                                                                                                                                                                                                                                                                                                                                                                                                                                                                                                                                                                                                                                                                                                                                                                                                                                                                                                                                                                                                                                                                                                                                                                                                                  |                                        |
| ~01M2     | 0     | ₩ <b>₩</b> ₩~^~<br>□ | yn Myrry/ | WWV/VM             | wn/MM<br>□─  | ₩₩₩       | ₩/\^\\\<br>== = | 41/141/<br>' · | ₩ <sup>₩</sup> ₩₩ | /\/\/\/\/<br>⊐. | wiMum<br>⊐⊐ | ₩₩₩₩<br>. □           | /~~\~~W\    | ₩₩₩<br>        | ///////<br>                               | {{ /{{/}www.<br>□. | ₩₩₩₩<br>=== | ,~~~~~~<br>□ □ □ □ | w(rwl)<br>□ □ □ | V\W~Iµ<br>□. ( | n./m//\/<br>□. □ | ₩₩₩₩<br>⊐.□ | ₩~₩                  | llwwlW<br>□  |                        | ₩4₩₩<br>□ □ | MMM         | .lµ               | ~~~~~~~~~~~~~~~~~~~~~~~~~~~~~~~~~~~~~~                                                                                                                                                                                                                                                                                                                                                                                                                                                                                                                                                                                                                                                                                                                                                                                                                                                                                                                                                                                                                                                                                                                                                                                                                                                                                                                                                                                                                                                                                                                                                                                                                                                                                                                                                                                                                                                                                                                                                                                                                                                                                                 | ~~~~~~~~~~~~~~~~~~~~~~~~~~~~~~~~~~~~~~ |
| ~02M1     | 40    | MMM                  | um/humu   | white              | v~vvW        | h.MMV     | hulpant         | 1)/M           | n"hyyvi)          | MpwMml          | him         | nnw                   | munu        | hanan          | n.mullyn                                  | lvylow             | willianty.  | hanger and the     | ww              | wyfylani       | ww.whi           | www.        | www.W                | WWW          | h.<br>Mirina           | MNUM        | www.w       | WHIM              | vulavu                                                                                                                                                                                                                                                                                                                                                                                                                                                                                                                                                                                                                                                                                                                                                                                                                                                                                                                                                                                                                                                                                                                                                                                                                                                                                                                                                                                                                                                                                                                                                                                                                                                                                                                                                                                                                                                                                                                                                                                                                                                                                                                                 | -W <sup>hown</sup> ww                  |
| ChinEMG   | 100-  | □.                   |           | .□                 |              | ), C      | J.              | . ם ם          | . 🗆               |                 | ⊐.<br>      |                       |             |                |                                           |                    |             | . 🗆                | . 🗆             |                | . □              | J .         | . C                  | ⊐.           |                        |             |             | D                 |                                                                                                                                                                                                                                                                                                                                                                                                                                                                                                                                                                                                                                                                                                                                                                                                                                                                                                                                                                                                                                                                                                                                                                                                                                                                                                                                                                                                                                                                                                                                                                                                                                                                                                                                                                                                                                                                                                                                                                                                                                                                                                                                        |                                        |
| CHINEIWIG | -100- |                      |           |                    |              |           |                 |                |                   |                 |             |                       |             |                |                                           |                    |             |                    |                 |                |                  |             |                      |              |                        |             |             |                   |                                                                                                                                                                                                                                                                                                                                                                                                                                                                                                                                                                                                                                                                                                                                                                                                                                                                                                                                                                                                                                                                                                                                                                                                                                                                                                                                                                                                                                                                                                                                                                                                                                                                                                                                                                                                                                                                                                                                                                                                                                                                                                                                        |                                        |
| STAGE     | V     | IW.                  | W         | W                  | W            | W         | W               | W              | W                 | W               | W           | W                     | W           | W              | W                                         | W                  | W           | W                  | Sea             | W<br>arch S    | W                | W<br>Is Cha | w<br>nge No          | W<br>otifica | W<br>tion <sup>®</sup> | _₩<br>∖x    | W           | W                 | W                                                                                                                                                                                                                                                                                                                                                                                                                                                                                                                                                                                                                                                                                                                                                                                                                                                                                                                                                                                                                                                                                                                                                                                                                                                                                                                                                                                                                                                                                                                                                                                                                                                                                                                                                                                                                                                                                                                                                                                                                                                                                                                                      | W                                      |
|           | 3     | .                    |           |                    |              | 5"        | 1               |                | T                 | ,<br>T          | 10"         | ,                     |             | ,              |                                           | 15"                |             |                    | '               |                |                  |             | empt by<br>n setting |              |                        | m tb<br>25" |             |                   |                                                                                                                                                                                                                                                                                                                                                                                                                                                                                                                                                                                                                                                                                                                                                                                                                                                                                                                                                                                                                                                                                                                                                                                                                                                                                                                                                                                                                                                                                                                                                                                                                                                                                                                                                                                                                                                                                                                                                                                                                                                                                                                                        | <u>; 31</u><br>; 31<br>3(              |
| 30 s.     | , _ , |                      |           |                    |              |           |                 |                |                   |                 |             |                       |             |                |                                           |                    |             |                    |                 | 11             |                  |             |                      |              |                        |             |             |                   |                                                                                                                                                                                                                                                                                                                                                                                                                                                                                                                                                                                                                                                                                                                                                                                                                                                                                                                                                                                                                                                                                                                                                                                                                                                                                                                                                                                                                                                                                                                                                                                                                                                                                                                                                                                                                                                                                                                                                                                                                                                                                                                                        | J                                      |