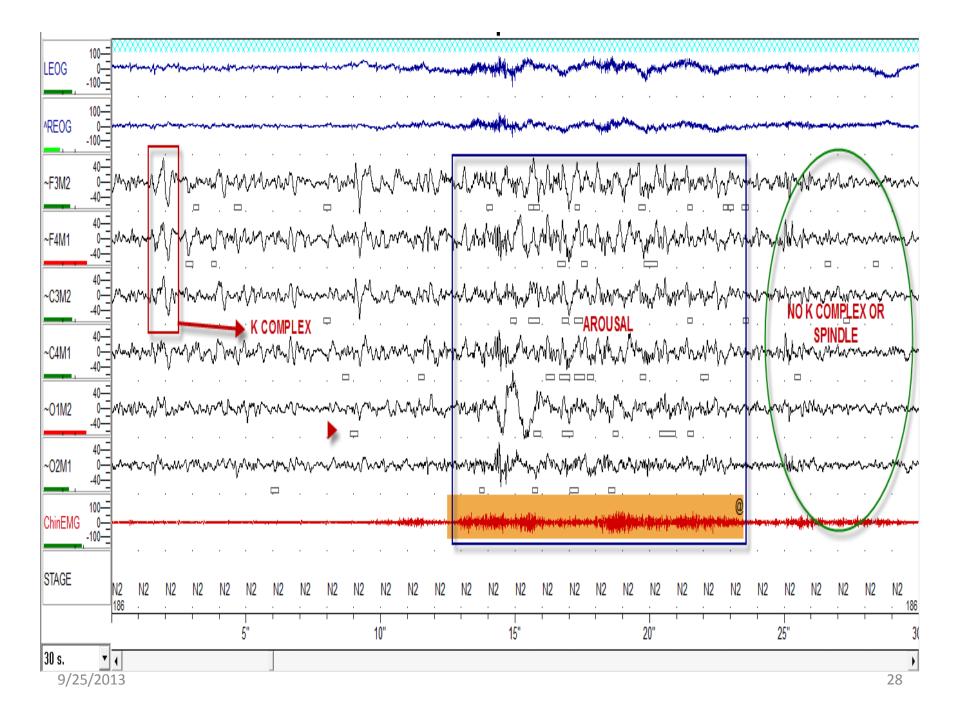

Saw tooth waves - Trains of sharply contoured or triangular, often serrated, 2-6 Hz waves maximal in amplitude over the central head regions and often, but not always, preceding a burst of rapid eye movements.

- Transient muscle activity Short irregular bursts of EMG activity usually with duration <0.25 seconds superimposed on low EMG tone.
- The activity may be seen in the chin or anterior tibial EMG derivations, as well as in EEG or EOG deviations, the latter indicating activity of cranial nerve innervated muscles.
- The activity is maximal in association with eye movements.

A. Score stage R sleep in epochs with all the following phenomena –

- Low amplitude mixed frequency EEG
- Low chin EMG tone
- Rapid eye movement

B. The following rule defines the continuation of a period of stage R sleep –