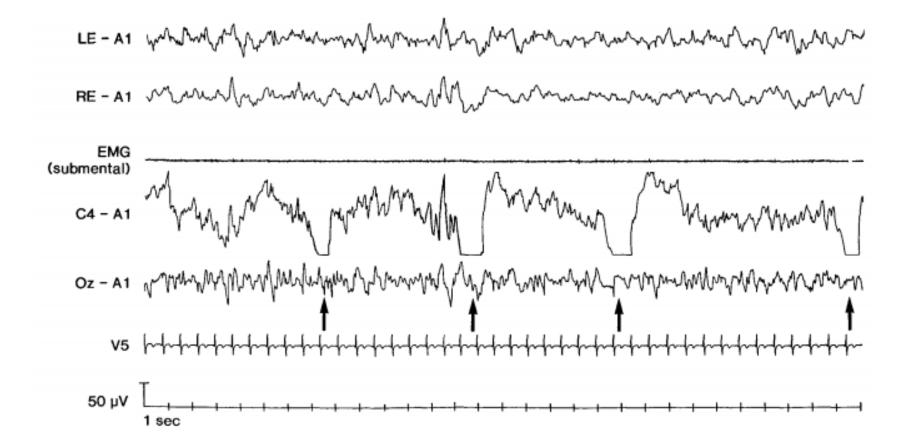

#### Rules –

- Score epochs as stage W when more than 50% of the epoch has alpha rhythm over the occipital region.
- Score epochs without visually discernable alpha rhythm as stage w if any of the following are present –
  - □ Eye blinks at a frequency of 0.5-2 Hz
  - □ Reading eye movements
  - Irregular conjugate rapid eye movements associated with normal or high chin muscle tone.