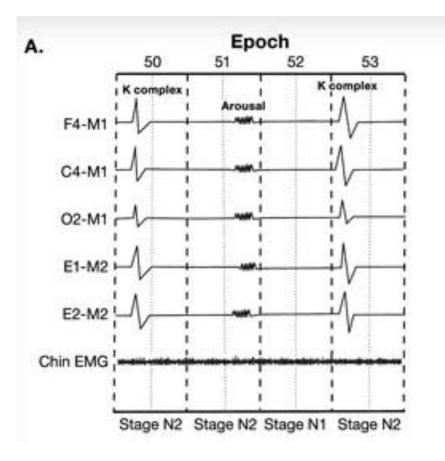

Saw tooth waves - Trains of sharply contoured or triangular, often serrated, 2-6 Hz waves maximal in amplitude over the central head regions and often, but not always, preceding a burst of rapid eye movements.

- Transient muscle activity Short irregular bursts of EMG activity usually with duration <0.25 seconds superimposed on low EMG tone.
- The activity may be seen in the chin or anterior tibial EMG derivations, as well as in EEG or EOG deviations, the latter indicating activity of cranial nerve innervated muscles.
- The activity is maximal in association with eye movements.

A. Score stage R sleep in epochs with all the following phenomena –

- Low amplitude mixed frequency EEG
- Low chin EMG tone
- Rapid eye movement

B. The following rule defines the continuation of a period of stage R sleep –