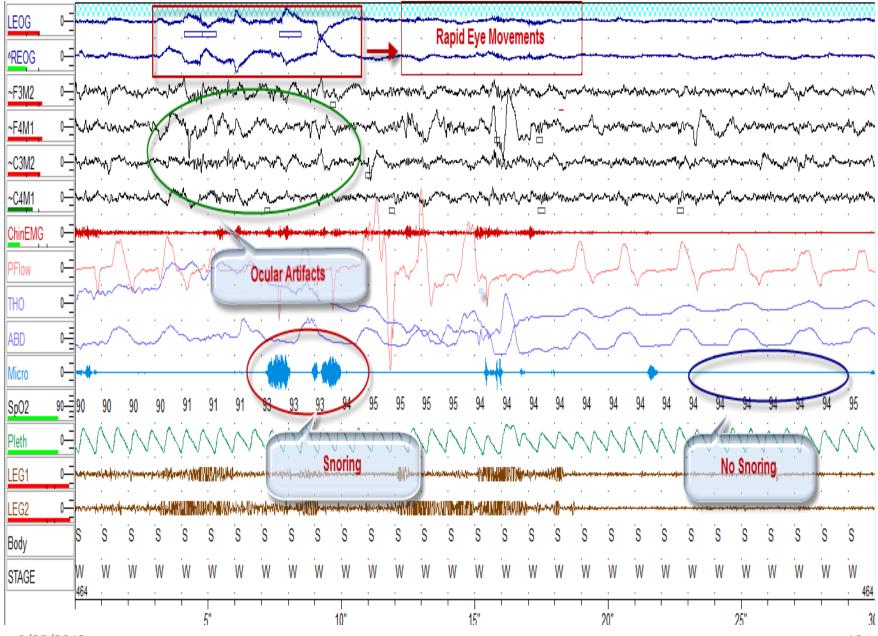

| LEOG            |              |                      |              | ~~~^                     |                                        |                                                |              | ~~~~                   |                 | *****             | Ň                                       | 0 EYE           | MOV                                    | /EME            | NTS              | ~~~~~~~~~~~~~~~~~~~~~~~~~~~~~~~~~~~~~~ | ·····                                                                                       | ·····                      | ,           |                    |                                        | ·····        |                 | /w-s=_/*/    | ······              |       | RAPI      | DEYEN | NOVEN               | ENTS      |
|-----------------|--------------|----------------------|--------------|--------------------------|----------------------------------------|------------------------------------------------|--------------|------------------------|-----------------|-------------------|-----------------------------------------|-----------------|----------------------------------------|-----------------|------------------|----------------------------------------|---------------------------------------------------------------------------------------------|----------------------------|-------------|--------------------|----------------------------------------|--------------|-----------------|--------------|---------------------|-------|-----------|-------|---------------------|-----------|
| ^REOG<br>~F3M2  | ₽<br>1.1.1   |                      | ηφληγγγ      | w/////                   | Manyuhan<br>                           | www.M                                          | w~w\//       | un <sup>li</sup> n ryf | WWn             | wirhh             | n<br>Mun<br>V                           | Winner          | n/Normer<br>c                          | WWW             | liµlµini<br>= == | ₩\ \m<br>                              | 1<br>1<br>1<br>1<br>1<br>1<br>1<br>1<br>1<br>1<br>1<br>1<br>1<br>1<br>1<br>1<br>1<br>1<br>1 | //%/ <br>⊐.                |             | n<br>Naradadi<br>E | •••••••                                | liwww<br>=   | Miji/Miji       | ∥∿~∿∿w/w     | www                 | ₩^_~~ | w/~       | ww    |                     | pinn.     |
| ~F4M1<br>~C3M2  | 40           | 1                    | . –          | . —                      |                                        | · . —                                          |              | ·                      | · ·             | . —               | , ,,,,,,,,,,,,,,,,,,,,,,,,,,,,,,,,,,,,, |                 | <u> </u>                               | <u> </u>        | . –              |                                        | ، سبر                                                                                       |                            | ц <u> </u>  | • •                |                                        |              |                 |              | ·                   | •     | •         | • •   | <u> </u>            | m.        |
| ~C4M1           | 544<br>1.1.1 | -14.1µm1<br>□ □      | Mhhn∿<br>⊐ □ | ~~¶∭<br>□ □              | ⊷n//₩<br>□.□                           | . □                                            | anhurann<br> | ₩ <b>₩₩₩₩</b> ₩        | 44.√MM+4<br>□ . | ¢∕₩₩              | ₩ħ₩ <sup>₩</sup><br>□□,                 | `₩₩~4ŋ<br>□□    | μ <b>Μω</b> ην<br>□. □                 | %(∧γ~~~<br>⊐ .  | nallantan        | km∰∭                                   | MANN <sup>IM</sup>                                                                          | <sub>dir</sub> n₩ip<br>□.□ | •           | nykwawa<br>I       | ~~~~~~~~~~~~~~~~~~~~~~~~~~~~~~~~~~~~~~ | Nilmilly<br> | /*₩/₩/<br>. — — | µmv¶¢¢γ<br>⊃ | yrriadwy)           | 'hr'  | ~~~~      | www.  | Whyper M            | My Mary M |
| ~01M2<br>~02M1  | -40          |                      |              | . 🗆                      |                                        |                                                | . 🗆          | · ·                    |                 |                   |                                         |                 |                                        | . 🗆             | . 0              | □.                                     |                                                                                             |                            |             |                    | . 🗆                                    | 1.           |                 |              | . I                 |       |           | . 🗆 . |                     | Many man  |
| ChinEMG<br>EMG1 | Ոսևու        | ·····                |              |                          | •••••••••••••••••••••••••••••••••••••• | - ₩₩₩ ₩<br>                                    | •••••••<br>• | ••••<br>•              | ···· ···        | · · · · · · · · · |                                         | · · · · · · · · | ······································ | · • • • • • • • | •••••            | • • • • • • • • • • • • • • • • • • •  |                                                                                             | · · · · · · · ·            | · · · · · · | · •• · • ••        | HIGH                                   |              | <u>10T V</u>    | VEŁ          | _                   | C     | ********* |       | (den et det etneper |           |
| LEG1            |              | <b>le</b> ptore-sold | 1940-1999    | # <del>11 ==</del> >**/* | •                                      | der*renenenenenenenenenenenenenenenen (* 1945) |              | -Janetalathar          |                 | ////              | <b></b>                                 | <b></b> .       | n hanna (V)del                         | Nersterrord     | Hereforesb       | yonaonb                                | urta                                                                                        |                            | Manhalpur   |                    | LEC                                    | GMOV         | ,<br>/EME       |              | hr <del>:(#Wy</del> |       |           |       |                     |           |
| LEG2<br>STAGE   |              | W<br>105             | W            | W                        | W                                      | W                                              | W            |                        | W               | W                 | W                                       | W               | W                                      | W               | W                | W                                      | ••••••<br>W                                                                                 | W                          | W           | W                  | W                                      | W            | W               | W            | W                   | W     | W         | W V   | V W                 | W<br>105  |
| 9/25            | /201         | 13                   | I            | I                        | I                                      | 1                                              | 5"           | 1                      | I               | I                 | 1                                       | 10"             | I                                      | I               | 1                | 1                                      | 15"                                                                                         | 1                          | I           | 1                  | 2                                      | 20"          | I               | 1            | 1                   | 2     | 25"       | 1 1   | 1                   | 3(<br>8   |