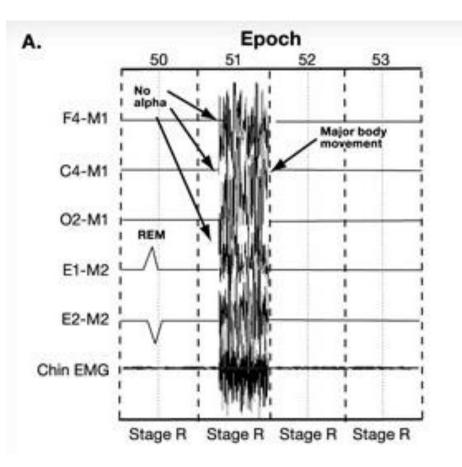

#### **Definitions** –

- Slow Eye Movements (SEM) Conjugate, reasonably regular, sinusoidal eye movements with an initial deflection usually lasting >500 msec
- Low amplitude, mixed frequency activity Low amplitude, predominantly 4-7 Hz activity
- Vertex sharp waves (V waves) Sharply contoured waves with duration <0.5 seconds maximal over the central region and distinguishable from the background activity

#### Rules –

- In subjects who generate alpha rhythm, score stage N1 if alpha rhythm is attenuated and replaced by low amplitude, mixed frequency activity for more than 50% of the epoch.
- In subjects who do not generate alpha rhythm, score stage N1 commencing with the earliest of any of the following phenomena.
  - □ Activity in range of 4-7 Hz with slowing of background frequencies by ≥1 Hz from those of stage W.
  - □ Vertex sharp waves.
  - □ Slow eye movements