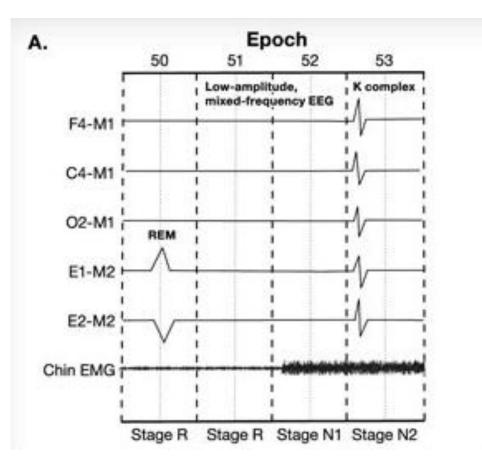

| 1                         | 1                    | 15"                                    | 1                             | 1                                      |                                        | 1            | 20"                                    | 1               | 1                     |                  | 1                | 25"                                        | 1                     | ,<br>1                        | 1            |                             |

C. The following rule defines the end of a period of stage R sleep –

- Stop scoring stage R sleep when 1 or more of the following occur:
- There is a transition to stage W or N3
- An increase in chin EMG tone above the level of stage R is seen and criteria for stage N1 are met





 An arousal occurs followed by low amplitude, mixed frequency EEG and slow eye movements (score as stage N1; if no slow eye movements and chin EMG tone remains low, continue to score as stage R).





|                          |                                        |                                                                                         |                           |                     |          |           |          |             |             |                                          | NO S                                   | SLOW       | ROLI                                   | ING E      | YE M                                   | OVEN                                   | IENT                                   | S.          |           |        | (       |