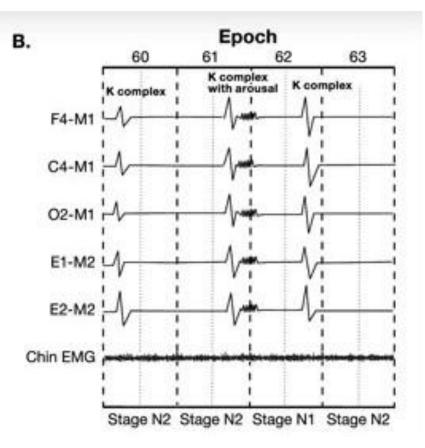

Saw tooth waves - Trains of sharply contoured or triangular, often serrated, 2-6 Hz waves maximal in amplitude over the central head regions and often, but not always, preceding a burst of rapid eye movements.

- Transient muscle activity Short irregular bursts of EMG activity usually with duration <0.25 seconds superimposed on low EMG tone.
- The activity may be seen in the chin or anterior tibial EMG derivations, as well as in EEG or EOG deviations, the latter indicating activity of cranial nerve innervated muscles.
- The activity is maximal in association with eye movements.

A. Score stage R sleep in epochs with all the following phenomena –

- Low amplitude mixed frequency EEG
- Low chin EMG tone
- Rapid eye movement

B. The following rule defines the continuation of a period of stage R sleep –