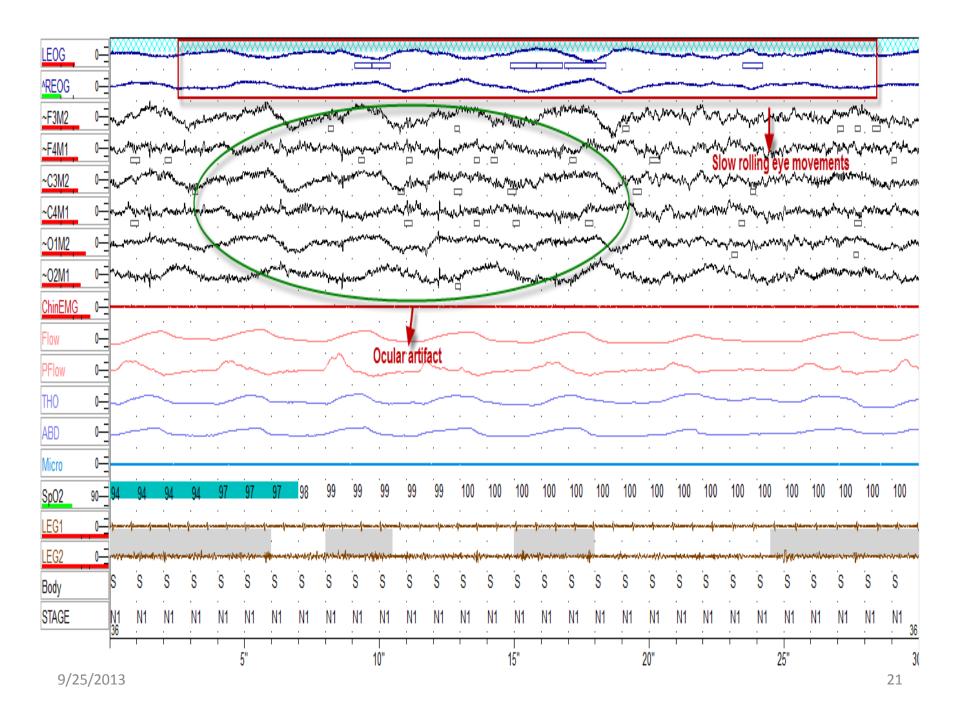

| 1500           | <u> </u>   | ****                | ~~~~     |        | <u> </u> | ~~~~                 | ****         | ~~~~ | <u> </u>      | XXXX  | ****                                   | <u> </u> | <u> </u> | XXXX   | <u> </u> | <u> </u> | ****    | XXXX         | ****   | <u> </u>           | XXXX  | XXXX                                   | ****          | <u> </u>  | XXXX                                    | ****   | ****                                  | XXXXX                                  | XXXX     |        |
|----------------|------------|---------------------|----------|--------|----------|----------------------|--------------|------|---------------|-------|----------------------------------------|----------|----------|--------|----------|----------|---------|--------------|--------|--------------------|-------|----------------------------------------|---------------|-----------|-----------------------------------------|--------|---------------------------------------|----------------------------------------|----------|--------|
| LEOG           |            |                     |          |        | alnha    | waves                |              |      |               |       |                                        |          |          | lo     | wami     | nlituda  | miye    | d frequ      |        |                    |       |                                        |               |           |                                         |        |                                       |                                        |          |        |
| ^REOG          | <u> </u>   |                     |          |        |          |                      |              |      |               |       | ·                                      |          |          |        |          |          |         |              |        |                    |       |                                        |               | ••••••••  |                                         |        |                                       |                                        |          |        |
| ~F3M2          | 0[/        | physically          | Mrw      | vynnte | wingh    | ₩₩Į                  | hrw          | w/W/ | nn.m          | w.A.  | Manyan                                 | MMM      | www      | ~v~v   | Mmm.     | WV       | M       | Mw M         | w      | لمرموره            | m     | ~~~~~~~~~~~~~~~~~~~~~~~~~~~~~~~~~~~~~~ | My Mr.        | My M      | ~~~~~~~~~~~~~~~~~~~~~~~~~~~~~~~~~~~~~~~ | ∿°∿~^\ | www.                                  | mitt <sup>orn</sup>                    | VM       | M      |
| ~F4M1          | 0 <u> </u> | MM                  | WWW      | wψ     | 1hvfr    | WW                   | $\gamma^{1}$ | www  | WA-M          | Mr.Mr | ~~~~~~~~~~~~~~~~~~~~~~~~~~~~~~~~~~~~~~ | nMinn    | Ś        | NW     | M        | M        | NMW     | MM           | w      | May Mary Mary      | MM    | Muluy                                  | به ۲۰۰۰ م<br> | Num       | $\Lambda_{m}$                           | www    | MM                                    | ~~~~~~~~~~~~~~~~~~~~~~~~~~~~~~~~~~~~~~ | VMM      | M      |
| ~C3M2          |            |                     |          |        |          | •                    |              |      |               |       |                                        |          |          |        |          |          |         |              |        |                    |       |                                        |               |           |                                         |        |                                       |                                        | · .      | ĥw     |
| ~C4M1          |            | — ·.                | <u> </u> | · •    |          | •                    |              | _, _ |               | •     | •                                      |          |          | •      |          |          | •       | •            | •      | •                  | •     | •                                      | •             | •         |                                         |        | •                                     | •                                      | . –      | Mwh n  |
| <u>ChinEMG</u> | 0          | تــر<br><del></del> | ····     | ····   | . ци     | · · · ·              |              |      |               |       | •                                      | •        | •        |        | ••••     |          |         |              | ······ | ,                  |       |                                        |               | • • • • • |                                         |        |                                       |                                        | <u> </u> | ц<br>+ |
| PFlow          | 0-         | ·                   |          | Ċ.     |          | $\overline{\lambda}$ |              |      | Ľ.            |       | ~                                      |          | '        | ~      |          |          | ~       |              |        |                    |       | •                                      |               |           | •                                       | ~      |                                       |                                        | ~        |        |
| THO            | 0_         | <u> </u>            |          | ~      |          |                      |              |      | -             | ·<br> | -                                      |          |          |        |          |          |         |              |        |                    | ~     |                                        |               | ·         |                                         |        |                                       |                                        |          |        |
| ABD            | 0-1        | <u></u>             |          |        |          | Ż                    |              |      | Ż             |       |                                        |          |          | $\sim$ |          |          | Ċ       |              |        |                    |       |                                        | /             | Ċ         |                                         | $\sim$ |                                       |                                        | ,        |        |
| Micro          | 0          |                     |          |        |          | •                    |              | •    | •             |       |                                        | •        | •        |        | •        | •        | •       | •            |        | •                  |       |                                        |               | •         | •                                       | •      | •                                     |                                        | •        | -      |
| SpO2           | 90         | 1 91                | 92       | 92     | 92       | 92                   | 92           | 92   | 93            | 93    | 93                                     | 93       | 93       | 93     | 93       | 93       | 93      | 94           | 94     | 94                 | 94    | 94                                     | 94            | 94        | 94                                      | 95     | 95                                    | 95                                     | 95       | 95     |
| Pleth          | 0_r        | Ŵ                   | Ń        | Ň      | Ń        | Ň                    | Ň            | Ň    | Ń             | Ň     | Ń                                      | j.       | Ň        | Ň      | Ń        | Ń        | Ň       | Ň            | $\sim$ | Ň                  | Ś     | Ň                                      | Ň             | Ň         | Ń                                       | N      | Ň                                     | $\mathbf{\hat{N}}$                     | Ń        | M      |
| LEG1           | 0          | · · · · ·           | .*       | •      | • • • •  | •••••                | • .<br>••••• |      | ,<br>,,,,,,,, |       | · •                                    | ."<br>   | •.       | • . •  | •        |          | •.<br>• | • .<br>••••• | . *    | . •<br>• • • • • • |       | · · · · · · · · ·                      | • . •         | . •       | .*<br>                                  |        | · · · · · · · · · · · · · · · · · · · |                                        | .*<br>   | ·. ·   |
| LEG2           | 0          |                     |          | •      |          |                      |              |      |               |       |                                        |          |          | •      |          | •        | •       | •            | •      | • • •              | •     |                                        |               |           | •                                       | •      |                                       | ,                                      | •        |        |
| Body           | S          | ŚŚ                  | S        | S      | S        | Ś                    | S            | S    | S             | S     | S                                      | S        | S        | S      | Ś        | S        | S       | S            | S      | S                  | S     | S                                      | S             | S         | S                                       | S      | S                                     | Ś                                      | S        | S      |
| STAGE          | N          | 1 <u>1</u> N1       | N1       | N1     | N1       | N1                   | N1           | N1   | N1            | N1    | N1                                     | N1       | N1       | N1     | N1       | N1       | N1      | N1           | N1     | N1                 | N1    | N1                                     | N1            | N1        | N1                                      | N1     | N1                                    | N1                                     | N1       | N1     |
|                | 6          | 67                  | -1       |        | ,        |                      | ,            |      |               |       | 10"                                    |          |          |        |          | 45"      |         |              |        | ,<br>T             | 00"   |                                        | T             |           |                                         | 05"    | T                                     |                                        | ,        | - 667  |
| 9/25           | /201       | .3                  |          |        |          | L                    |              |      |               |       | 411.                                   |          |          |        |          | 46       |         |              |        |                    | -111- |                                        |               |           |                                         | . 16   |                                       |                                        |          | 18     |